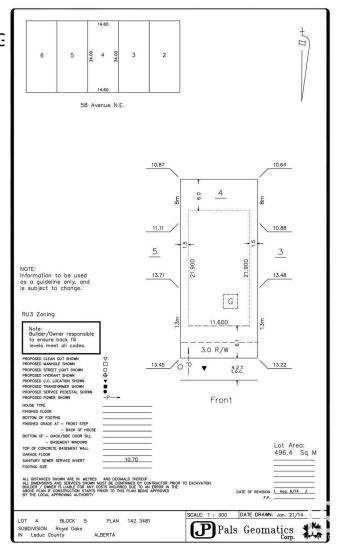

#### \$329,800

0 Bedroom, 0.00 Bathroom, Rural on 0.10 Acres

Royal Oaks\_LEDU, Rural Leduc County, AB

38 pocket-48 ft wide NORTH facing WALK OUT lot in the most sought-after community of Royal Oak surrounded by beautiful million dollar homes, ready for your new Custom dream home. Municipal water & sewer services in this area. Excellent location close to Edmonton, Nisku, Beaumont and Leduc. Accessible to QE2 Highway, Airport, Premium Outlet Mall and 41st Ave sw.

# **Community Information**

Address 58 Ave

Area Rural Leduc County
Subdivision Royal Oaks\_LEDU
City Rural Leduc County

County ALBERTA

Province AB

Postal Code T4X 0X9