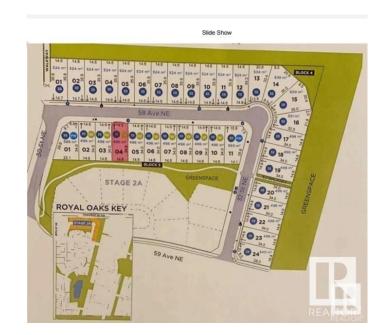

#### \$329,800

0 Bedroom, 0.00 Bathroom, Rural on 0.10 Acres

Royal Oaks\_LEDU, Rural Leduc County, AB

38 pocket-48 ft wide NORTH facing WALK OUT lot in the most sought-after community of Royal Oak surrounded by beautiful million dollar homes, ready for your new Custom dream home. Municipal water & sewer services in this area. Excellent location close to Edmonton, Nisku, Beaumont and Leduc. Accessible to QE2 Highway, Airport, Premium Outlet Mall and 41st Ave sw.

# **Community Information**

Address 58 Ave

Area Rural Leduc County
Subdivision Royal Oaks\_LEDU
City Rural Leduc County

County ALBERTA

Province AB

Postal Code T4X 0X9