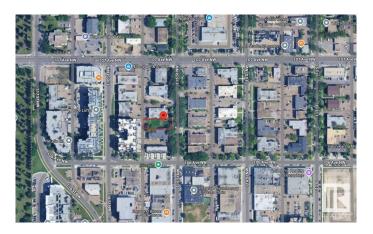

# \$489,995 - 1 10618 115 Street, Edmonton

MLS® #E4437038

## **Community Information**

Address 1 10618 115 Street

Area Edmonton

Subdivision Queen Mary Park

City Edmonton
County ALBERTA

Province AB

Postal Code T5H 3K8