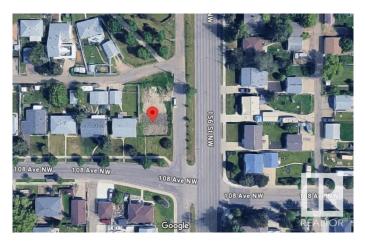

## \$425,000

0 Bedroom, 0.00 Bathroom, Single Family on 0.00 Acres

Mayfield, Edmonton, AB

INVESTOR OPPORTUNITY! Beautiful CORNER LOT located on a side street with potential for suites and commercial development on 156 Street. Currently vacant land. LOT DIMENSIONS 58' x 117'.

## **Community Information**

| Address     | 10810 156 Street |
|-------------|------------------|
| Area        | Edmonton         |
| Subdivision | Mayfield         |
| City        | Edmonton         |
| County      | ALBERTA          |
| Province    | AB               |
| Postal Code | T5V 1E1          |