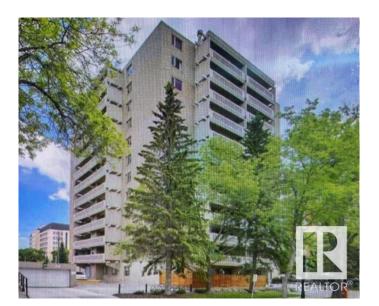

### \$243,500

2 Bedroom, 2.00 Bathroom, 1,346 sqft Condo / Townhouse on 0.00 Acres

WîhkwÃantôwin, Edmonton, AB

Welcome Home!! Super location, 3rd floor unit in Westwind Estates. Large entrance to this suite and opens to a very spacious living room featuring a wood burning fireplace and a super large balcony with views all around. 2 bedroom, 2 bathroom suite with vinyl plank flooring thru-out. Dining area adjoins the galley kitchen and unit features in-suite laundry and loads of storage space. Heated underground parking is also included. Super location with just a short walk to the river valley, shopping, restaurants and the LRT.

#### **Exterior**

Exterior Concrete, Stucco

Exterior Features Recreation Use, Schools, Shopping Nearby, View City, See Remarks

Roof Tar & amp; Gravel

Construction Concrete, Stucco

Foundation Concrete Perimeter