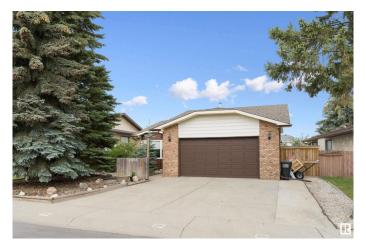

### \$475,000

4 Bedroom, 3.00 Bathroom, 1,356 sqft Single Family on 0.00 Acres

Mayliewan, Edmonton, AB

Welcome to your next home! This beautifully maintained 1,300 sq ft bi-level residence offers a perfect blend of comfort, functionality, and outdoor living. 4 generous bedrooms – ideal for families, guests, or home office setups. 3 full bathrooms â€" no more waiting in line for the shower! Open-concept living & dining area with abundant natural light. Well-equipped kitchen with ample storage and prep space. Lower level with bonus living space â€" great for entertaining or relaxing. Covered patio – perfect for year-round BBQs, gatherings, or peaceful evenings outside. Spacious backyard â€" room to play, garden, or unwind. Attached garage and driveway parking. Nestled in a quiet, family-friendly neighborhood with easy access to schools, parks, shopping, and major routes â€" this home offers both convenience and charm.

Year Built 1985

Type Single Family

Sub-Type Residential Attached

Style Bi-Level Status Active

#### **Exterior**

Exterior Wood, Brick, Vinyl

Exterior Features See Remarks

Roof Asphalt Shingles
Construction Wood, Brick, Vinyl
Foundation Concrete Perimeter