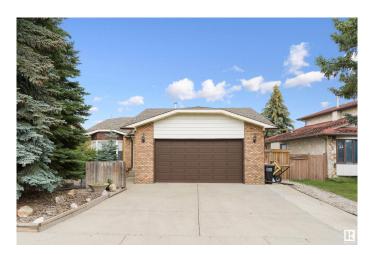

### \$475,000

4 Bedroom, 3.00 Bathroom, 1,356 sqft Single Family on 0.00 Acres

Mayliewan, Edmonton, AB

Welcome to your next home! This beautifully maintained 1,300 sq ft bi-level residence offers a perfect blend of comfort, functionality, and outdoor living. 4 generous bedrooms – ideal for families, guests, or home office setups. 3 full bathrooms â€" no more waiting in line for the shower! Open-concept living & dining area with abundant natural light. Well-equipped kitchen with ample storage and prep space. Lower level with bonus living space â€" great for entertaining or relaxing. Covered patio – perfect for year-round BBQs, gatherings, or peaceful evenings outside. Spacious backyard â€" room to play, garden, or unwind. Attached garage and driveway parking. Nestled in a quiet, family-friendly neighborhood with easy access to schools, parks, shopping, and major routes â€" this home offers both convenience and charm.

Year Built 1985

Type Single Family

Sub-Type Residential Attached

Style Bi-Level Status Active

#### **Exterior**

Exterior Wood, Brick, Vinyl

Exterior Features See Remarks

Roof Asphalt Shingles
Construction Wood, Brick, Vinyl
Foundation Concrete Perimeter