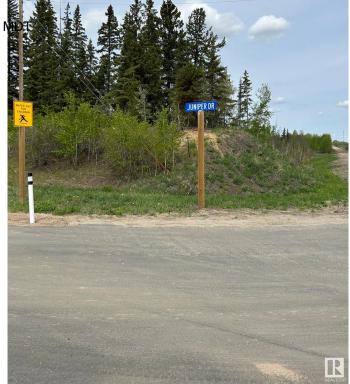

### \$48,800

0 Bedroom, 0.00 Bathroom, Rural on 3.00 Acres

Juniper Hills, Rural Sturgeon County, AB

Treed and private 3 acres located just south of Redwater in Juniper Hills. This corner lot is in a cul de sac, and on a paved road. Services are to the property line.

## **Community Information**

Address 47 57108 Rge Rd 220
Area Rural Sturgeon County

Subdivision Juniper Hills

City Rural Sturgeon County

County ALBERTA

Province AB

Postal Code T0A 2W0