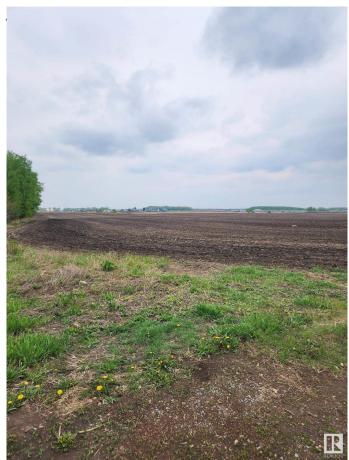

## \$45,000

0 Bedroom, 0.00 Bathroom, Rural on 0.50 Acres

None, Rural Leduc County, AB

"Civil Enforcement Sale" fractured ownership holding property for sale, Where-Is, As-Is. You cannot build or develop this land yourself, it is shared with a larger ownership investment group. This property is 2 portions (0.5 acre) of a communal 535 total ownership portions. The area is Called Royal Links south of Leduc Golf Coarse, managed by S&D Property Development Ltd who controls the project and any land development, rezoning, resale, etc. All information and measurements have been obtained from the Tax Assessment, old MLS, a recent Appraisal and/or assumed, and could not be confirmed. "The measurements represented do not imply they are in accordance with the Residential Measurement Standard in Alberta".