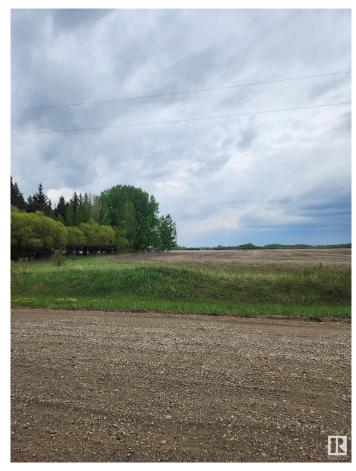

## \$43,000

0 Bedroom, 0.00 Bathroom, Rural on 1.00 Acres

None, Rural Sturgeon County, AB

"Civil Enforcement Sale" fractured ownership holding property for sale, Where-Is, As-Is. You cannot build or develop this land yourself, it is shared with a larger ownership investment group. This property is 4 portions (1 acre) of a communal 304 total ownership portions. The area is Called Hogan 1, east of Hogan Road and north of Villeneuve Road, managed by S&D Property Development Ltd who controls the project and any land development, rezoning, resale, etc. All information and measurements have been obtained from the Tax Assessment, old MLS, a recent Appraisal and/or assumed, and could not be confirmed. "The measurements represented do not imply they are in accordance with the Residential Measurement Standard in Alberta".

## **Community Information**

Address 54227 Rge Rd 225

Area Rural Sturgeon County

Subdivision None

City Rural Sturgeon County

County ALBERTA

Province AB

Postal Code T8T 0C9