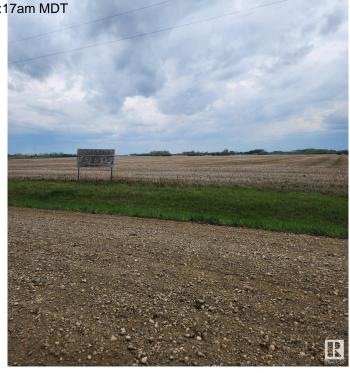

## \$43,000

0 Bedroom, 0.00 Bathroom, Rural on 1.00 Acres

None, Rural Sturgeon County, AB

"Civil Enforcement Sale" fractured ownership holding property for sale, Where-Is, As-Is. You cannot build or develop this land yourself, it is shared with a larger ownership investment group. This property is 4 portions (1 acre) of a communal 304 total ownership portions. The area is Called Hogan 1, east of Hogan Road and north of Villeneuve Road, managed by S&D Property Development Ltd who controls the project and any land development, rezoning, resale, etc. All information and measurements have been obtained from the Tax Assessment, old MLS, a recent Appraisal and/or assumed, and could not be confirmed. "The measurements represented do not imply they are in accordance with the Residential Measurement Standard in Alberta".

## **Community Information**

Address 54227 Rge Rd 225

Area Rural Sturgeon County

Subdivision None

City Rural Sturgeon County

County ALBERTA

Province AB

Postal Code T8T 0C9