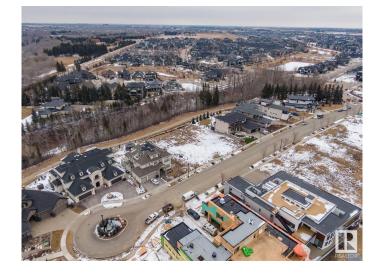

#### \$890,000

0 Bedroom, 0.00 Bathroom, Condo / Townhouse on 0.00 Acres

Keswick Area, Edmonton, AB

Rare Opportunity knocks. Picturesque 11,800+ sqft (0.275 acres) Estate WALKOUT lot backing onto RAVINE. Located in Southwest Edmonton's Keswick neighborhood, THE BANKS is unquestionably the most prestigious & private GATED community. This exclusive address features 23 lots in what will be an enclave of stunning, upscale Estate homes in the \$2.5 Million+ range. An amazing sanctuary environment bordered by Ravine, Environmental Reserve & the spectacular River Valley. Parks, ponds & a multitude of trails are just steps away. Use your own Builder. 3 & 4 car garages, Flat roof, Contemporary, Transitional or Traditionalâ€lif you can Dream it, you can Build it. This spectacular serene Country lifestyle is just minutes away to all amenities, shopping, restaurants & the Windermere Golf & CC. Architectural guidelines ensure that only the highest quality is attained for individual residences & overall street appearance.

### Exterior

Exterior Features Airport Nearby, Backs Onto Park/Trees, Cul-De-Sac, Environmental Reserve, Gated Community, Golf Nearby, Playground Nearby, Private Setting, Ravine View, Schools, Shopping Nearby, See Remarks