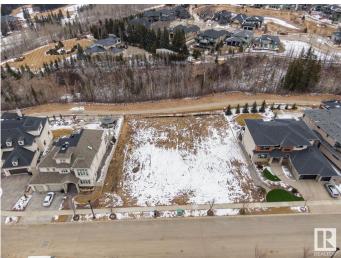

#### \$890,000

0 Bedroom, 0.00 Bathroom, Condo / Townhouse on 0.00 Acres

Keswick Area, Edmonton, AB

Rare Opportunity knocks. Picturesque 11,800+ sqft (0.275 acres) Estate WALKOUT lot backing onto RAVINE. Located in Southwest Edmonton's Keswick neighborhood, THE BANKS is unquestionably the most prestigious & private GATED community. This exclusive address features 23 lots in what will be an enclave of stunning, upscale Estate homes in the \$2.5 Million+ range. An amazing sanctuary environment bordered by Ravine, Environmental Reserve & the spectacular River Valley. Parks, ponds & a multitude of trails are just steps away. Use your own Builder. 3 & 4 car garages, Flat roof, Contemporary, Transitional or Traditionalâ€lif you can Dream it, you can Build it. This spectacular serene Country lifestyle is just minutes away to all amenities, shopping, restaurants & the Windermere Golf & CC. Architectural guidelines ensure that only the highest quality is attained for individual residences & overall street appearance.

### Exterior

Exterior Features Airport Nearby, Backs Onto Park/Trees, Cul-De-Sac, Environmental Reserve, Gated Community, Golf Nearby, Playground Nearby, Private Setting, Ravine View, Schools, Shopping Nearby, See Remarks