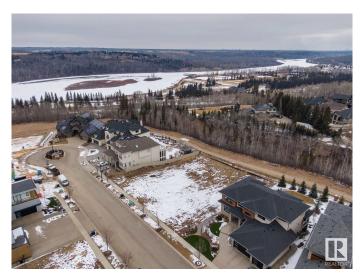

#### \$890,000

0 Bedroom, 0.00 Bathroom, Condo / Townhouse on 0.00 Acres

Keswick Area, Edmonton, AB

Rare Opportunity knocks. Picturesque 11,800+ sqft (0.275 acres) Estate WALKOUT lot backing onto RAVINE. Located in Southwest Edmonton's Keswick neighborhood, THE BANKS is unquestionably the most prestigious & private GATED community. This exclusive address features 23 lots in what will be an enclave of stunning, upscale Estate homes in the \$2.5 Million+ range. An amazing sanctuary environment bordered by Ravine, Environmental Reserve & the spectacular River Valley. Parks, ponds & a multitude of trails are just steps away. Use your own Builder. 3 & 4 car garages, Flat roof, Contemporary, Transitional or Traditionalâ€lif you can Dream it, you can Build it. This spectacular serene Country lifestyle is just minutes away to all amenities, shopping, restaurants & the Windermere Golf & CC. Architectural guidelines ensure that only the highest quality is attained for individual residences & overall street appearance.

### Exterior

Exterior Features Airport Nearby, Backs Onto Park/Trees, Cul-De-Sac, Environmental Reserve, Gated Community, Golf Nearby, Playground Nearby, Private Setting, Ravine View, Schools, Shopping Nearby, See Remarks