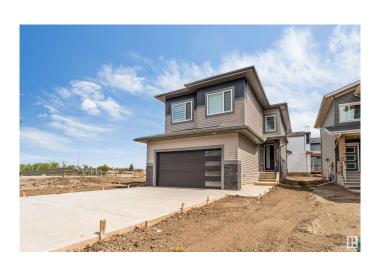

# \$749,900

4 Bedroom, 3.00 Bathroom, 2,380 sqft Rural on 0.10 Acres

Irvine Creek, Rural Leduc County, AB

Amazing pre-construction opportunity in Irvine Creek! This beautiful 5-bedroom, 3-bathroom home offers 2,380 sq. ft. of luxury living on a 30' pocket lot with a rare Oversized Double car garage. Featuring a main floor bedroom and full bath, an open-to-below living area, upgraded kitchen with a spice kitchen, and four spacious bedrooms upstairs – it's perfect for large families. Enjoy premium finishes and high-end lighting throughout. Don't miss your chance to own in this sought-after community!

## **Essential Information**

MLS® # E4437416 Price \$749,900

Bedrooms 4

Bathrooms 3.00

Full Baths 3

Square Footage 2,380

Acres 0.10

Year Built 2025

Type Rural

Sub-Type Detached Single Family

Style 2 Storey
Status Active