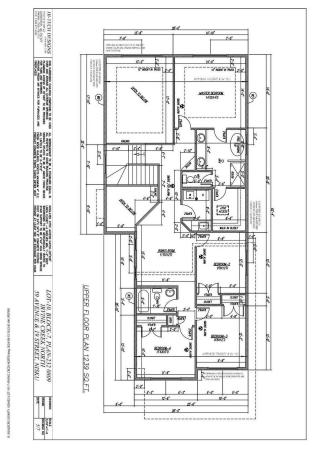

# \$749,900

4 Bedroom, 3.00 Bathroom, 2,380 sqft Rural on 0.10 Acres

Irvine Creek, Rural Leduc County, AB

Amazing pre-construction opportunity in Irvine Creek! This beautiful 5-bedroom, 3-bathroom home offers 2,380 sq. ft. of luxury living on a 30' pocket lot with a rare Oversized Double car garage. Featuring a main floor bedroom and full bath, an open-to-below living area, upgraded kitchen with a spice kitchen, and four spacious bedrooms upstairs – it's perfect for large families. Enjoy premium finishes and high-end lighting throughout. Don't miss your chance to own in this sought-after community!

## **Essential Information**

MLS® # E4437416 Price \$749,900

Bedrooms 4

Bathrooms 3.00

Full Baths 3

Square Footage 2,380

Acres 0.10

Year Built 2025