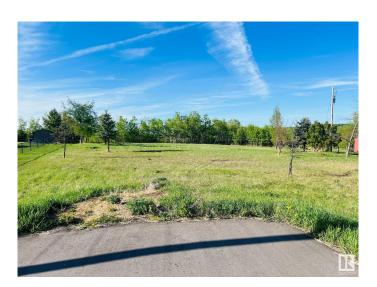

## \$220,000

0 Bedroom, 0.00 Bathroom, Rural on 2.52 Acres

Hillsborough, Rural Sturgeon County, AB

2.52 Acres pie shaped walkout lot in the Hillsborough subdivision! Build your dream home on this lot or hire the seller to construct it for you! only 30 mins from Edmonton.