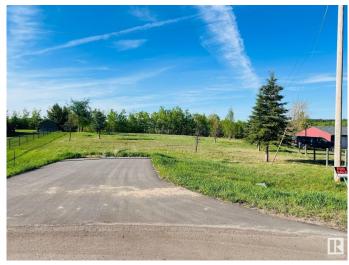

## \$220,000

0 Bedroom, 0.00 Bathroom, Rural on 2.52 Acres

Hillsborough, Rural Sturgeon County, AB

2.52 Acres pie shaped walkout lot in the Hillsborough subdivision! Build your dream home on this lot or hire the seller to construct it for you! only 30 mins from Edmonton.