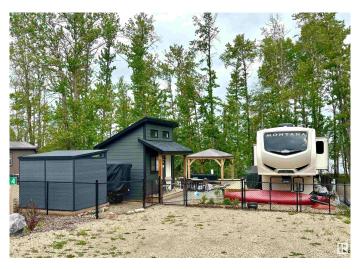

## \$259,900

0 Bedroom, 0.00 Bathroom, Rural on 0.08 Acres

Sunset Shores, Rural Parkland County, AB

Who wouldn't want WATERFRONT PROPERTY to sit back, watch the sunsets & just slow down. With less Canadians traveling across the border & opting to vacation in Canada, now is your opportunity to own a slice of paradise without the travel, to use seasonally or full time! Only 45 west of Edmonton, offering pickleball/tennis courts, heated outdoor swimming pool, rec center, gym & media rm, public dock & private boat slips! This gorgeous 3434sq.ft lot has been professionally landscaped w/ extensive limestone boulders, retaining walls, stone steps, paving stones, 2 decks & a stunning pergola to sit & enjoy those sunny days in comfort. Enjoy the junipers, various perennials & flowering crab apple trees! There is also a custom bunkhouse w/ loft that can sleep up to 4 of your family/guests complete with an electric fireplace. This titled lot is separately metered with 50 AMP service, CITY WATER & hook up for sewer/septic. The high end 2019 Montana 5th wheel can be purchase as a package deal for an additional 56K.

### **Exterior**

Exterior Features Gated Community, Golf Nearby, Lake Access Property, No Through

Road, Public Swimming Pool, Recreation Use, Treed Lot