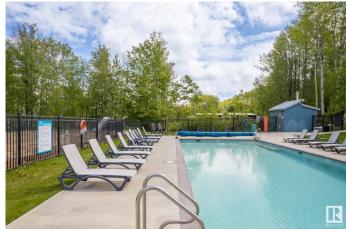

### \$259,900

0 Bedroom, 0.00 Bathroom, Rural on 0.08 Acres

Sunset Shores, Rural Parkland County, AB

Who wouldn't want WATERFRONT PROPERTY to sit back, watch the sunsets & just slow down. With less Canadians traveling across the border & opting to vacation in Canada, now is your opportunity to own a slice of paradise without the travel, to use seasonally or full time! Only 45 west of Edmonton, offering pickleball/tennis courts, heated outdoor swimming pool, rec center, gym & media rm, public dock & private boat slips! This gorgeous 3434sq.ft lot has been professionally landscaped w/ extensive limestone boulders, retaining walls, stone steps, paving stones, 2 decks & a stunning pergola to sit & enjoy those sunny days in comfort. Enjoy the junipers, various perennials & flowering crab apple trees! There is also a custom bunkhouse w/ loft that can sleep up to 4 of your family/guests complete with an electric fireplace. This titled lot is separately metered with 50 AMP service, CITY WATER & hook up for sewer/septic. The high end 2019 Montana 5th wheel can be purchase as a package deal for an additional 56K.