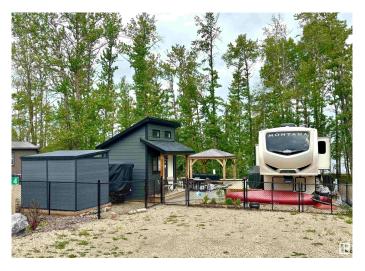

### \$259,900

0 Bedroom, 0.00 Bathroom, Rural on 0.08 Acres

Sunset Shores, Rural Parkland County, AB

Who wouldn't want WATERFRONT PROPERTY to sit back, watch the sunsets & just slow down. With less Canadians traveling across the border & opting to vacation in Canada, now is your opportunity to own a slice of paradise without the travel, to use seasonally or full time! Only 45 west of Edmonton, offering pickleball/tennis courts, heated outdoor swimming pool, rec center, gym & media rm, public dock & private boat slips! This gorgeous 3434sq.ft lot has been professionally landscaped w/ extensive limestone boulders, retaining walls, stone steps, paving stones, 2 decks & a stunning pergola to sit & enjoy those sunny days in comfort. Enjoy the junipers, various perennials & flowering crab apple trees! There is also a custom bunkhouse w/ loft that can sleep up to 4 of your family/guests complete with an electric fireplace. This titled lot is separately metered with 50 AMP service, CITY WATER & hook up for sewer/septic. The high end 2019 Montana 5th wheel can be purchase as a package deal for an additional 56K.