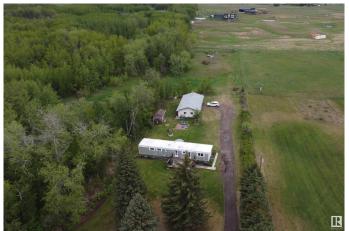

## \$409,900

3 Bedroom, 1.00 Bathroom, 907 sqft Rural on 4.05 Acres

Beverly Hills, Rural Strathcona County, AB

Affordable Country Living! This single-wide mobile home on 4.05 acres in Beverly Hills is situated across from 20 acres of reserve land across the road, making it ideal for future building site. There is a 24 by 48 quad garage ; half of it is heated and perfect for workshop, and the other half is ideal for storing your vehicles and toys. The mobile itself is liveable but is old and sold as-is and has 3 bedrooms and 1 bath. The home has tons of windows with natural light. Enjoy coffee on the large south-facing deck. The furnace was replaced in 2007 and there are some newer windows (2013) and doors (2010). There are no restrictions if you wish to have some animals! There is a drilled well for your water needs, and septic is tank and field. This land is partially treed for privacy with a private driveway and fenced all around with lovely homes nearby. Live in the country while you build your dream home!

#### **Exterior**

Exterior Features Backs Onto Park/Trees, Environmental Reserve, Fenced, Landscaped,

Treed Lot, Vegetable Garden, See Remarks

Foundation Wood