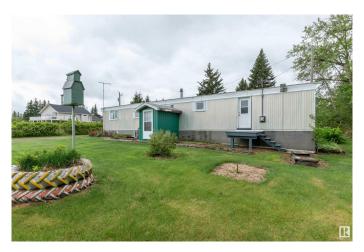

## \$409,900

3 Bedroom, 1.00 Bathroom, 907 sqft Rural on 4.05 Acres

Beverly Hills, Rural Strathcona County, AB

Affordable Country Living! This single-wide mobile home on 4.05 acres in Beverly Hills is situated across from 20 acres of reserve land across the road, making it ideal for future building site. There is a 24 by 48 quad garage ; half of it is heated and perfect for workshop, and the other half is ideal for storing your vehicles and toys. The mobile itself is liveable but is old and sold as-is and has 3 bedrooms and 1 bath. The home has tons of windows with natural light. Enjoy coffee on the large south-facing deck. The furnace was replaced in 2007 and there are some newer windows (2013) and doors (2010). There are no restrictions if you wish to have some animals! There is a drilled well for your water needs, and septic is tank and field. This land is partially treed for privacy with a private driveway and fenced all around with lovely homes nearby. Live in the country while you build your dream home!

### **Amenities**

Features Deck, Fire Pit, No Smoking Home, R.V. Storage, Vinyl Windows