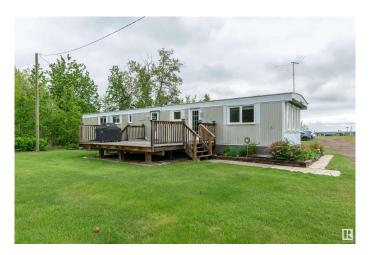

## \$409,900

3 Bedroom, 1.00 Bathroom, 907 sqft Rural on 4.05 Acres

Beverly Hills, Rural Strathcona County, AB

Affordable Country Living! This single-wide mobile home on 4.05 acres in Beverly Hills is situated across from 20 acres of reserve land across the road, making it ideal for future building site. There is a 24 by 48 quad garage ; half of it is heated and perfect for workshop, and the other half is ideal for storing your vehicles and toys. The mobile itself is liveable but is old and sold as-is and has 3 bedrooms and 1 bath. The home has tons of windows with natural light. Enjoy coffee on the large south-facing deck. The furnace was replaced in 2007 and there are some newer windows (2013) and doors (2010). There are no restrictions if you wish to have some animals! There is a drilled well for your water needs, and septic is tank and field. This land is partially treed for privacy with a private driveway and fenced all around with lovely homes nearby. Live in the country while you build your dream home!

### **Amenities**

Features Deck, Fire Pit, No Smoking Home, R.V. Storage, Vinyl Windows