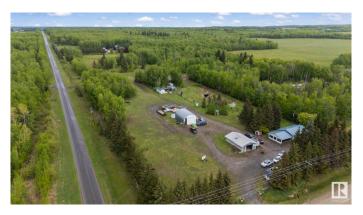

## \$510,000

3 Bedroom, 1.00 Bathroom, 968 sqft Rural on 8.37 Acres

None, Rural Parkland County, AB

Charming 8.37± Acre Property with large heated shop, Quonset, multiple sheds, and double attached carport. Located outside a typical subdivision, offering ample space for RVs, equipment, and hobbies. The 3-bedroom bungalow features a cozy fireplace, deck access, and a spacious kitchen with plenty of storage. Partially finished basement awaits your final touches. Enjoy peaceful living with direct access to Hwy 16 and nearby lakes like Wabamun, Isle Lake, and Seba Beach, offering boating, fishing, and outdoor fun. Golf courses and parks surround the area. Minutes away from Edmonton, Spruce Grove, and Stony Plain. With an additional \$1,000/year from an ATCO easement, this property is perfect for hobby farming, recreation, or a peaceful retreat. Don't miss out on this rare opportunity for space, privacy, and a great location.