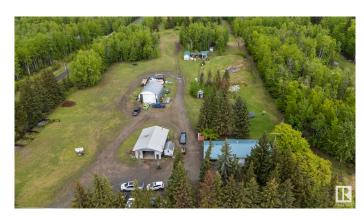

## \$510,000

3 Bedroom, 1.00 Bathroom, 968 sqft Rural on 8.37 Acres

None, Rural Parkland County, AB

Charming 8.37± Acre Property with large heated shop, Quonset, multiple sheds, and double attached carport. Located outside a typical subdivision, offering ample space for RVs, equipment, and hobbies. The 3-bedroom bungalow features a cozy fireplace, deck access, and a spacious kitchen with plenty of storage. Partially finished basement awaits your final touches. Enjoy peaceful living with direct access to Hwy 16 and nearby lakes like Wabamun, Isle Lake, and Seba Beach, offering boating, fishing, and outdoor fun. Golf courses and parks surround the area. Minutes away from Edmonton, Spruce Grove, and Stony Plain. With an additional \$1,000/year from an ATCO easement, this property is perfect for hobby farming, recreation, or a peaceful retreat. Don't miss out on this rare opportunity for space, privacy, and a great location.