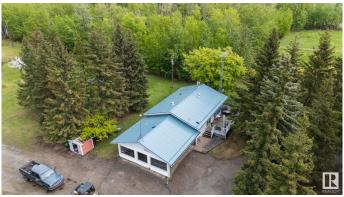

## \$510,000

3 Bedroom, 1.00 Bathroom, 968 sqft Rural on 8.37 Acres

None, Rural Parkland County, AB

Charming 8.37± Acre Property with large heated shop, Quonset, multiple sheds, and double attached carport. Located outside a typical subdivision, offering ample space for RVs, equipment, and hobbies. The 3-bedroom bungalow features a cozy fireplace, deck access, and a spacious kitchen with plenty of storage. Partially finished basement awaits your final touches. Enjoy peaceful living with direct access to Hwy 16 and nearby lakes like Wabamun, Isle Lake, and Seba Beach, offering boating, fishing, and outdoor fun. Golf courses and parks surround the area. Minutes away from Edmonton, Spruce Grove, and Stony Plain. With an additional \$1,000/year from an ATCO easement, this property is perfect for hobby farming, recreation, or a peaceful retreat. Don't miss out on this rare opportunity for space, privacy, and a great location.