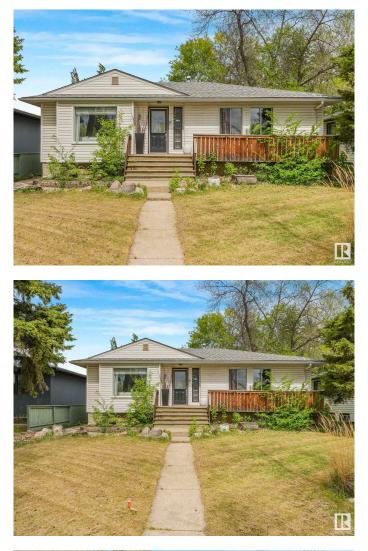

### \$685,000

4 Bedroom, 2.00 Bathroom, 1,102 sqft Single Family on 0.00 Acres

Glenora, Edmonton, AB

Dream location, Great Value and Amazing Opportunity to own this 1102 sq.ft Bungalow 3+1-bedroom, 2 Bath, Double Detached Garage home located in the Heart of Glenora just minutes from the Downtown Core & the River Valley. Upon entry you are welcomed into a bright open concept living room with natural light pouring in through large windows unto wooden floors leading to the kitchen which has STAINLESS-STEEL APPLIANCES & Ample counter space. Completing the main floor are 3 large bedrooms and a full bath. The fully finished basement has one large bedroom, 3pcs bathroom, laundry room and a family room. Outside the large and fully landscaped yard provides enough space for all family gatherings with a double attached garage plus additional space for RV parking. The Property is close to schools, river valley, & all Amenities and perfect as an Investment Property or a Starter Home in the Glenora Area. Don't miss this exceptional opportunity!

### **Essential Information**

| MLS® #   | E4437878  |
|----------|-----------|
| Price    | \$685,000 |
| Bedrooms | 4         |

| Bathrooms      | 2.00                   |
|----------------|------------------------|
| Full Baths     | 2                      |
| Square Footage | 1,102                  |
| Acres          | 0.00                   |
| Year Built     | 1950                   |
| Туре           | Single Family          |
| Sub-Type       | Detached Single Family |
| Style          | Bungalow               |
| Status         | Active                 |

## Amenities

| Amenities         | Carbon Monoxide Detectors, Closet Organizers, Detectors Smoke, Front Porch                                                                                                        |  |
|-------------------|-----------------------------------------------------------------------------------------------------------------------------------------------------------------------------------|--|
| Parking           | Single Garage Detached                                                                                                                                                            |  |
| Interior          |                                                                                                                                                                                   |  |
| Appliances        | Dishwasher-Built-In, Dryer, Microwave Hood Fan, Refrigerator, Stove-Electric, Washer                                                                                              |  |
| Heating           | Forced Air-1, Natural Gas                                                                                                                                                         |  |
| Stories           | 1                                                                                                                                                                                 |  |
| Has Basement      | Yes                                                                                                                                                                               |  |
| Basement          | Full, Finished                                                                                                                                                                    |  |
| Exterior          |                                                                                                                                                                                   |  |
| Exterior          | Wood, Stucco, Vinyl                                                                                                                                                               |  |
| Exterior Features | Back Lane, Fenced, Golf Nearby, Landscaped, Park/Reserve, Paved<br>Lane, Picnic Area, Playground Nearby, River Valley View, Schools,<br>Shopping Nearby, View City, View Downtown |  |
| Roof              | Asphalt Shingles                                                                                                                                                                  |  |
| Construction      | Wood, Stucco, Vinyl                                                                                                                                                               |  |