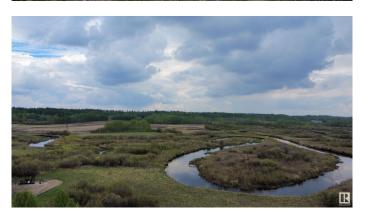

### \$499,000

0 Bedroom, 0.00 Bathroom, Rural on 160.00 Acres

None, Rural Sturgeon County, AB

A rare opportunity to own 160 acres of picturesque land just minutes from the town of Redwater. This stunning property offers the perfect setting to build your dream home, with the serene Redwater River meandering through the landscape. An old yard site remains, providing a starting point, or choose your ideal location to create your private piece of paradise. Whether you're looking for a peaceful retreat, hobby farm potential, or investment in land, this property offers endless possibilities in a beautiful natural setting.