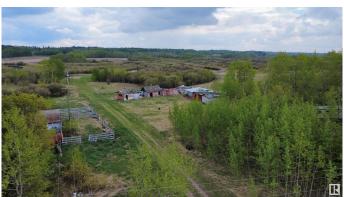

### \$499,000

0 Bedroom, 0.00 Bathroom, Rural on 160.00 Acres

None, Rural Sturgeon County, AB

A rare opportunity to own 160 acres of picturesque land just minutes from the town of Redwater. This stunning property offers the perfect setting to build your dream home, with the serene Redwater River meandering through the landscape. An old yard site remains, providing a starting point, or choose your ideal location to create your private piece of paradise. Whether you're looking for a peaceful retreat, hobby farm potential, or investment in land, this property offers endless possibilities in a beautiful natural setting.