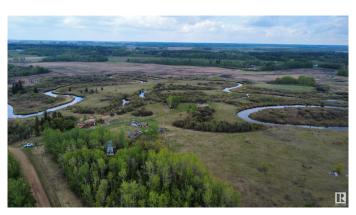

### \$499,000

0 Bedroom, 0.00 Bathroom, Rural on 160.00 Acres

None, Rural Sturgeon County, AB

A rare opportunity to own 160 acres of picturesque land just minutes from the town of Redwater. This stunning property offers the perfect setting to build your dream home, with the serene Redwater River meandering through the landscape. An old yard site remains, providing a starting point, or choose your ideal location to create your private piece of paradise. Whether you're looking for a peaceful retreat, hobby farm potential, or investment in land, this property offers endless possibilities in a beautiful natural setting.