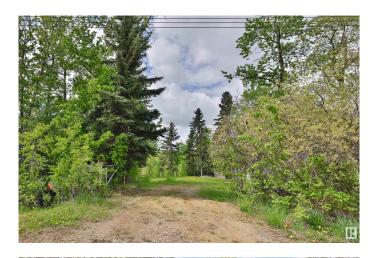

# \$399,000

0 Bedroom, 0.00 Bathroom, Rural on 0.18 Acres

Half Moon Estates (Strathcona), Rural Strathcona County, AB

This desirable community is located at Half Moon Lake in Half Moon Estates. The original cabin was destroyed by fire, but services are available for you to build your new dream home! There are a few storage sheds on the property. This lovely treed lot is located at the end of a quiet cul-de-sac and has very little traffic! The main building site is still clear of trees but plenty remain to add to the privacy. The roadside 2/3 of the lot tapers slightly, and the last 1/3 of the property has a great little walking path traversed into the bank. At lake level there is nice clear area that provides home for lawn chairs and fishing rod holders! This property comes with a HUGE dock that can stay in the water year-round! There is also a storage shed near the water that can house all your water toys, kayaks and paddleboards! Only 15 minutes from Sherwood Park, this private little neighbourhood is the ideal solution for escaping the busy sprawl yet still staying close enough for a reasonable commute!

## **Exterior**

Exterior Features Backs Onto Lake, Boating, Cul-De-Sac, Lake View, Private Park Access