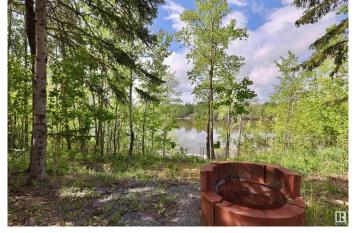

# \$399,000

0 Bedroom, 0.00 Bathroom, Rural on 0.18 Acres

Half Moon Estates (Strathcona), Rural Strathcona County, AB

This desirable community is located at Half Moon Lake in Half Moon Estates. The original cabin was destroyed by fire, but services are available for you to build your new dream home! There are a few storage sheds on the property. This lovely treed lot is located at the end of a quiet cul-de-sac and has very little traffic! The main building site is still clear of trees but plenty remain to add to the privacy. The roadside 2/3 of the lot tapers slightly, and the last 1/3 of the property has a great little walking path traversed into the bank. At lake level there is nice clear area that provides home for lawn chairs and fishing rod holders! This property comes with a HUGE dock that can stay in the water year-round! There is also a storage shed near the water that can house all your water toys, kayaks and paddleboards! Only 15 minutes from Sherwood Park, this private little neighbourhood is the ideal solution for escaping the busy sprawl yet still staying close enough for a reasonable commute!

## **Exterior**

Exterior Features Backs Onto Lake, Boating, Cul-De-Sac, Lake View, Private Park Access