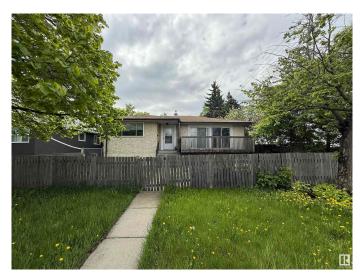

## \$459,900

4 Bedroom, 2.00 Bathroom, 1,206 sqft Single Family on 0.00 Acres

Hazeldean, Edmonton, AB

Development opportunity is knocking in the community of Hazeldeen. Corner 55x105 Ft Lot adjacent to 99 street. Ideal for building a triplex with basement suites or side by side duplex with garden suite.

Built in 1954

### **Essential Information**

MLS® # E4438105 Price \$459,900

Bedrooms 4
Bathrooms 2.00

Full Baths 2

Square Footage 1,206 Acres 0.00 Year Built 1954

Type Single Family

Sub-Type Detached Single Family

Style Bungalow