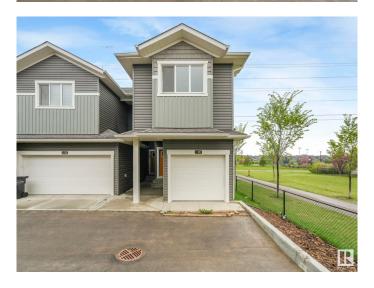

# \$349,900

3 Bedroom, 2.50 Bathroom, 1,227 sqft Condo / Townhouse on 0.00 Acres

The Orchards At Ellerslie, Edmonton, AB

Condo Townhome End Unit built 2022, 1227 sqft, 3 Bedroom 2.5 Bathroom, with deck, backing on green space and trail, quartz countertops, vinyl plank flooring, white kitchen & stainless steel appliances, living room and dining combined. All 3 bedrooms upstairs and laundry on the same level. 4pc ensuite bathroom for the primary bedroom & walk-in closet! Located near playground in the Orchards at Ellerslie in Edmonton's desirable South Side.

#### **Essential Information**

MLS® # E4438146 Price \$349,900

Bedrooms 3
Bathrooms 2.50
Full Baths 2
Half Baths 1

Square Footage 1,227 Acres 0.00 Year Built 2022

Type Condo / Townhouse

Sub-Type Townhouse

Style 2 Storey
Status Active

#### **Exterior**

Exterior Wood, Vinyl

Exterior Features Gated Community, Landscaped, Park/Reserve, Playground Nearby,

Public Transportation, Schools, Shopping Nearby

Roof Asphalt Shingles

Construction Wood, Vinyl