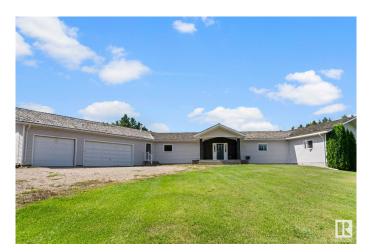

#### \$1,110,000

5 Bedroom, 3.50 Bathroom, 2,514 sqft Rural on 4.50 Acres

Colonel Younger Estates, Rural Strathcona County, AB

Welcome to this stunning 5-bedroom, 3.5-bathroom home nestled on a spacious 4.5-acre lot, just minutes from Sherwood Park for added convenience. This property boasts a large yard with a water fountain, hot tub shelter, and fenced in horse pasture. Recent window upgrades enhance energy efficiency, while the cedar shake roof provides longevity and durability. Enjoy the luxury of a heated triple car attached garage, along with a 30x60 heated quonsetâ€"perfect for additional storage or a workshop. The walkout basement has been refreshed with brand new carpeting, offering a cozy area for family gatherings or extra living space. Basement is plumbed and wired for a full kitchen as well as roughed in for a 1/2 bath. You'll also find a bar areaâ€"perfect for hosting gatherings and entertaining guests. The home also includes a reliable natural gas generac generator for added convenience. Don't miss out on the chance to make this versatile and beautifully maintained property your own!

#### **Essential Information**

MLS® #

E4438175

| Price          | \$1,110,000            |
|----------------|------------------------|
| Bedrooms       | 5                      |
| Bathrooms      | 3.50                   |
| Full Baths     | 3                      |
| Half Baths     | 1                      |
| Square Footage | 2,514                  |
| Acres          | 4.50                   |
| Year Built     | 1989                   |
| Туре           | Rural                  |
| Sub-Type       | Detached Single Family |
| Style          | Bungalow               |
| Status         | Active                 |