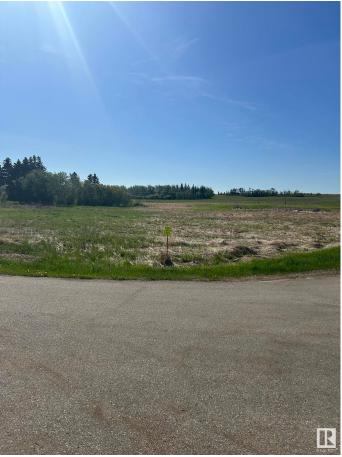

## \$249,900

0 Bedroom, 0.00 Bathroom, Rural on 3.16 Acres

Twin Island Air Park, Rural Strathcona County, AB

3.16 Acres on a rare property in Twin Island Air Park. Short distance from Sherwood Park. Unique opportunity to park your small plane on your property and taxi it to the runway across the street.