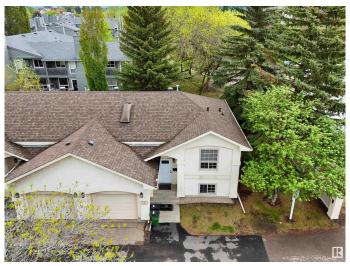

# \$229,900 - 1 4630 17 Avenue, Edmonton

MLS® #E4438261

#### \$229,900

2 Bedroom, 1.50 Bathroom, 829 sqft Condo / Townhouse on 0.00 Acres

Pollard Meadows, Edmonton, AB

PRIME LOCATION FOR this beautiful END-UNIT BI-LEVEL TOWNHOUSE STYLE CONDO! Nestled in a PARK-LIKE community. **VAULTED CEILINGS and GLEAMING** FLOORS welcome you into a spacious, light-filled living area where patio doors open onto a private deck, perfect for relaxing or entertaining. The large kitchen offers ample space for cooking and gathering. Upstairs features a BRIGHT BONUS ROOM WITH A SKYLIGHT, while the fully finished basement hosts two cozy bedrooms, the main bathroom with A LUXURIOUS JACUZZI TUB, and convenient laundry facilities. With easy access to the Henday and schools, shopping, and playgrounds just minutes away, this home combines charm and practicality in a wonderful location with an attached garage too.

#### **Exterior**

Exterior Wood, Stucco

Exterior Features Corner Lot, Fenced, No Back Lane, Schools, Shopping Nearby

Roof Asphalt Shingles

Construction Wood, Stucco

Foundation Concrete Perimeter