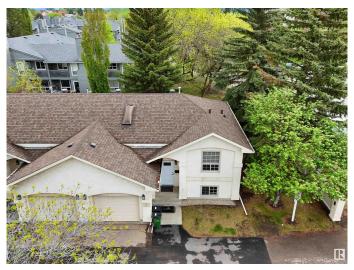

## \$229,900

2 Bedroom, 1.50 Bathroom, 829 sqft Condo / Townhouse on 0.00 Acres

Pollard Meadows, Edmonton, AB

PRIME LOCATION FOR this beautiful END-UNIT BI-LEVEL TOWNHOUSE STYLE CONDO! Nestled in a PARK-LIKE community. **VAULTED CEILINGS and GLEAMING** FLOORS welcome you into a spacious, light-filled living area where patio doors open onto a private deck, perfect for relaxing or entertaining. The large kitchen offers ample space for cooking and gathering. Upstairs features a BRIGHT BONUS ROOM WITH A SKYLIGHT, while the fully finished basement hosts two cozy bedrooms, the main bathroom with A LUXURIOUS JACUZZI TUB, and convenient laundry facilities. With easy access to the Henday and schools, shopping, and playgrounds just minutes away, this home combines charm and practicality in a wonderful location with an attached garage too.

### **Exterior**

Exterior Wood, Stucco

Exterior Features Corner Lot, Fenced, No Back Lane, Schools, Shopping Nearby

Roof Asphalt Shingles

Construction Wood, Stucco

Foundation Concrete Perimeter