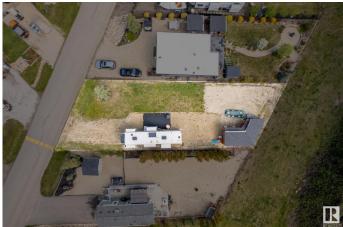

#### \$159,900

0 Bedroom, 0.00 Bathroom, Rural on 0.15 Acres

Sunset Shores, Rural Parkland County, AB

Don't let another summer go by wishing you had a place to escape to! Only 45 west of Edmonton, Sunset Shores RV Resort offers 4 seasons of fun & down time! 10 minutes from the Pembina River Float, golf courses, pubs & restaurants all within minutes. Condo fees give vou access to all the amenities such as pickleball/tennis courts, basketball, outdoor heated swimming pool, gym, clubhouse, public dock, boat launch & more! This larger 6534 sq.ft titled RV lot has full services which incl. 50 AMP power hook up which is separately metered, CITY WATER hook-up & direct sewer/septic hook up. There is power to the 2 bdrm bunkhouse/shed plus electrical already trenched to your future garage if wanted. So many options to further develop this flat lot and let's not forget it backs onto a treed greenspace (currently used for infill) and has views of the lake from the RV and future deck! New adventure awaits!