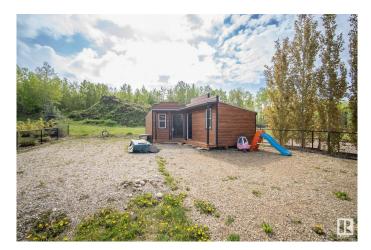

#### \$159,900

0 Bedroom, 0.00 Bathroom, Rural on 0.15 Acres

Sunset Shores, Rural Parkland County, AB

Don't let another summer go by wishing you had a place to escape to! Only 45 west of Edmonton, Sunset Shores RV Resort offers 4 seasons of fun & down time! 10 minutes from the Pembina River Float, golf courses, pubs & restaurants all within minutes. Condo fees give vou access to all the amenities such as pickleball/tennis courts, basketball, outdoor heated swimming pool, gym, clubhouse, public dock, boat launch & more! This larger 6534 sq.ft titled RV lot has full services which incl. 50 AMP power hook up which is separately metered, CITY WATER hook-up & direct sewer/septic hook up. There is power to the 2 bdrm bunkhouse/shed plus electrical already trenched to your future garage if wanted. So many options to further develop this flat lot and let's not forget it backs onto a treed greenspace (currently used for infill) and has views of the lake from the RV and future deck! New adventure awaits!