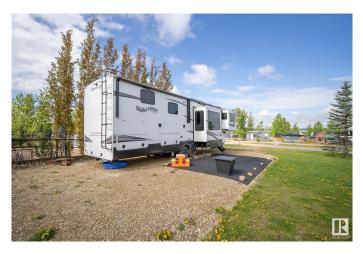

#### \$159,900

0 Bedroom, 0.00 Bathroom, Rural on 0.15 Acres

Sunset Shores, Rural Parkland County, AB

Don't let another summer go by wishing you had a place to escape to! Only 45 west of Edmonton, Sunset Shores RV Resort offers 4 seasons of fun & down time! 10 minutes from the Pembina River Float, golf courses, pubs & restaurants all within minutes. Condo fees give vou access to all the amenities such as pickleball/tennis courts, basketball, outdoor heated swimming pool, gym, clubhouse, public dock, boat launch & more! This larger 6534 sq.ft titled RV lot has full services which incl. 50 AMP power hook up which is separately metered, CITY WATER hook-up & direct sewer/septic hook up. There is power to the 2 bdrm bunkhouse/shed plus electrical already trenched to your future garage if wanted. So many options to further develop this flat lot and let's not forget it backs onto a treed greenspace (currently used for infill) and has views of the lake from the RV and future deck! New adventure awaits!