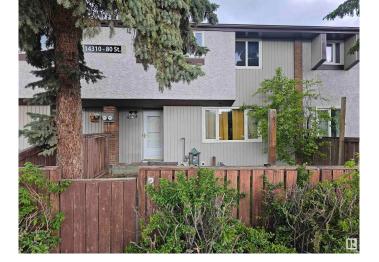

# \$179,000 - 14310 80 Street, Edmonton

MLS® #E4438352

# \$179,000

4 Bedroom, 2.00 Bathroom, 936 sqft Condo / Townhouse on 0.00 Acres

Kildare, Edmonton, AB

Welcome home This condo has received a renovation on all three levels the main floor has a large living room that lead to the kitchen with a newer laminate flooring throughout the kitchen has newer cabinet and a pantry make the kitchen very functional, The second floor has 3 bedrooms with a spacious walk in closet in the master. A 4 piece bath with tile floors . the fully finished basement with a 4th bedroom and a second 3 piece bathroom. don't miss out

# **Community Information**

Address 14310 80 Street

Area Edmonton

Subdivision Kildare

City Edmonton
County ALBERTA

Province AB

Postal Code T5C 1L6