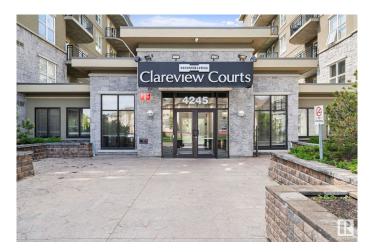

# \$197,000 - 4245 139 Avenue, Edmonton

MLS® #E4438419

# \$197,000

2 Bedroom, 2.00 Bathroom, 947 sqft Condo / Townhouse on 0.00 Acres

Clareview Town Centre, Edmonton, AB

Welcome to this bright and spacious 2 bed, 2 bath corner unit in Clareview Courts – offering 947 sq ft of stylish living space! Enjoy the open-concept layout with tons of natural light and a private balcony – perfect for relaxing or entertaining. Just steps to the LRT, Superstore, Costco, Walmart, and a wide range of shopping and dining options. Stay active with Clareview Rec Centre and a nearby fitness centre all within walking distance. Ideal for professionals, students, or investors – a prime location with unbeatable walkability and transit access.

# **Community Information**

Address 4245 139 Avenue

Area Edmonton

Subdivision Clareview Town Centre

City Edmonton
County ALBERTA

Province AB

Postal Code T5Y 3E8