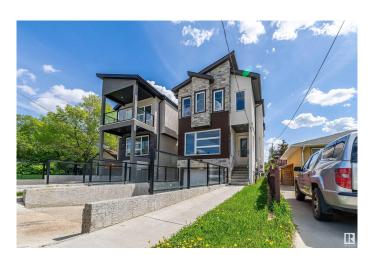

# \$758,880 - 10909 60 Avenue, Edmonton

MLS® #E4438448

#### \$758,880

4 Bedroom, 3.50 Bathroom, 2,067 sqft Single Family on 0.00 Acres

Pleasantview (Edmonton), Edmonton, AB

Welcome to this beautifully upgraded home located just minutes from University of Alberta! This spacious and sun-filled property features 3 bedrooms and 2.5 bathrooms upstairs, perfect blend of comfort and convenience for your family. The separate entrance basement is fully finished with 1 bedroom, 1 bathroom, and a second kitchen, making it perfect for in-laws, or guest accommodation. Enjoy modern renovations throughout, a move-in-ready condition, and excellent transit access. Whether you're looking for a place to call home or a smart investment opportunity, this home has it all. Don't miss outâ€"just move in and start enjoying!

# **Community Information**

Address 10909 60 Avenue

Area Edmonton

Subdivision Pleasantview (Edmonton)

City Edmonton
County ALBERTA

Province AB

Postal Code T6H 1H8

#### **Exterior**

Exterior Wood, Stone, Stucco

Exterior Features Fenced, Public Transportation, Schools

Roof Asphalt Shingles

Construction Wood, Stone, Stucco
Foundation Concrete Perimeter