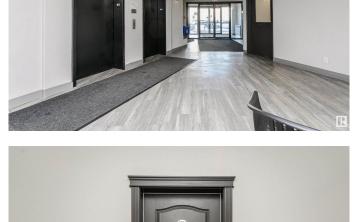

### \$169,900

2 Bedroom, 2.00 Bathroom, 840 sqft Condo / Townhouse on 0.00 Acres

Clareview Town Centre, Edmonton, AB

Discover this well-maintained 840 sq ft, 2-bedroom, 2-bathroom condo in Clareview Town Centre community. This exquisite condo features an open concept kitchen with dark laminate countertops and classic white cabinetry with ample upper and lower storage. The bright and inviting living room opens onto a spacious balcony, ideal for relaxation and entertaining. The master bedroom boasts a walk-through closet leading to a 4-piece ensuite, while an additional bedroom and a 4-piece bathroom complete the living space. Enjoy the convenience of being close to schools, shopping, and all amenities, with easy access to the Henday and major transit.

### Interior

Interior Features ensuite bathroom

Appliances Dishwasher-Built-In, Hood Fan, Refrigerator, Stacked Washer/Dryer,

Stove-Electric, Window Coverings

Heating Hot Water, Natural Gas