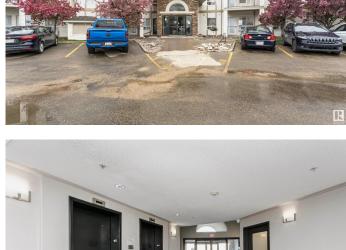

### \$169,900

2 Bedroom, 2.00 Bathroom, 840 sqft Condo / Townhouse on 0.00 Acres

Clareview Town Centre, Edmonton, AB

Discover this well-maintained 840 sq ft, 2-bedroom, 2-bathroom condo in Clareview Town Centre community. This exquisite condo features an open concept kitchen with dark laminate countertops and classic white cabinetry with ample upper and lower storage. The bright and inviting living room opens onto a spacious balcony, ideal for relaxation and entertaining. The master bedroom boasts a walk-through closet leading to a 4-piece ensuite, while an additional bedroom and a 4-piece bathroom complete the living space. Enjoy the convenience of being close to schools, shopping, and all amenities, with easy access to the Henday and major transit.

#### **Amenities**

Amenities Detectors Smoke, No Smoking Home, Security Door

Parking Spaces 2

Parking 2 Outdoor Stalls

#### **Exterior**

Exterior Wood, Vinyl

Exterior Features Playground Nearby, Schools, Shopping Nearby

Roof Asphalt Shingles

Construction Wood, Vinyl

Foundation Concrete Perimeter