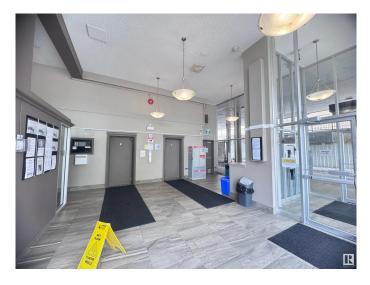

#### \$94,900

1 Bedroom, 1.00 Bathroom, 457 sqft Condo / Townhouse on 0.00 Acres

Downtown (Edmonton), Edmonton, AB

Downtown cozy one-bedroom unit in a quiet concrete building, next to the Alberta Legislature Grounds and LRT station. Open concept layout, in-suite laundry with upgraded new appliances, plumbing fixtures and in-suite washer/dryer combo in the past two years. Walking distance to the River Valley, U of A campuses, Grant MacEwan University, Rogers Place and downtown Edmonton. Condo fees include power, heat, water. Secured parking and on-site personnel, perfect for investors, students and first time home buyers.

## **Community Information**

| Address              | 505 9730 106 Street                                                                                                       |
|----------------------|---------------------------------------------------------------------------------------------------------------------------|
| Area                 | Edmonton                                                                                                                  |
| Subdivision          | Downtown (Edmonton)                                                                                                       |
| City                 | Edmonton                                                                                                                  |
| County               | ALBERTA                                                                                                                   |
| Province             | AB                                                                                                                        |
| Postal Code          | T5K 1B7                                                                                                                   |
| Amenities            |                                                                                                                           |
| Amenities            | Intercom, Parking-Plug-Ins, Security Door, See Remarks                                                                    |
| Parking              | Parkade                                                                                                                   |
| Interior             |                                                                                                                           |
| Appliances           | Dishwasher-Built-In, Hood Fan, Refrigerator, Stacked Washer/Dryer, Stove-Electric                                         |
| Heating              | Baseboard, Hot Water, Natural Gas                                                                                         |
| # of Stories         | 11                                                                                                                        |
| Stories              | 1                                                                                                                         |
| Has Basement         | Yes                                                                                                                       |
| Basement             | None, No Basement                                                                                                         |
|                      |                                                                                                                           |
| Exterior             |                                                                                                                           |
| Exterior<br>Exterior | Concrete                                                                                                                  |
|                      | Concrete<br>Backs Onto Park/Trees, Golf Nearby, Hillside, River Valley View,<br>Shopping Nearby, View City, View Downtown |