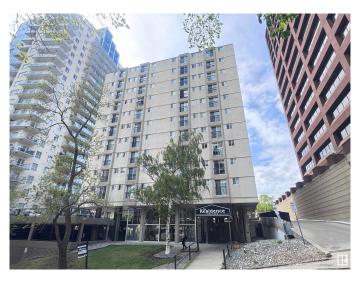

# \$94,900 - 505 9730 106 Street, Edmonton

MLS® #E4438591

#### \$94,900

1 Bedroom, 1.00 Bathroom, 457 sqft Condo / Townhouse on 0.00 Acres

Downtown (Edmonton), Edmonton, AB

Downtown cozy one-bedroom unit in a quiet concrete building, next to the Alberta Legislature Grounds and LRT station. Open concept layout, in-suite laundry with upgraded new appliances, plumbing fixtures and in-suite washer/dryer combo in the past two years. Walking distance to the River Valley, U of A campuses, Grant MacEwan University, Rogers Place and downtown Edmonton. Condo fees include power, heat, water. Secured parking and on-site personnel, perfect for investors, students and first time home buyers.

## **Community Information**

| Address              | 505 9730 106 Street                                                                                                       |
|----------------------|---------------------------------------------------------------------------------------------------------------------------|
| Area                 | Edmonton                                                                                                                  |
| Subdivision          | Downtown (Edmonton)                                                                                                       |
| City                 | Edmonton                                                                                                                  |
| County               | ALBERTA                                                                                                                   |
| Province             | AB                                                                                                                        |
| Postal Code          | T5K 1B7                                                                                                                   |
| Amenities            |                                                                                                                           |
| Amenities            | Intercom, Parking-Plug-Ins, Security Door, See Remarks                                                                    |
| Parking              | Parkade                                                                                                                   |
| Interior             |                                                                                                                           |
| Appliances           | Dishwasher-Built-In, Hood Fan, Refrigerator, Stacked Washer/Dryer, Stove-Electric                                         |
| Heating              | Baseboard, Hot Water, Natural Gas                                                                                         |
| # of Stories         | 11                                                                                                                        |
| Stories              | 1                                                                                                                         |
| Has Basement         | Yes                                                                                                                       |
| Basement             | None, No Basement                                                                                                         |
|                      |                                                                                                                           |
| Exterior             |                                                                                                                           |
| Exterior<br>Exterior | Concrete                                                                                                                  |
|                      | Concrete<br>Backs Onto Park/Trees, Golf Nearby, Hillside, River Valley View,<br>Shopping Nearby, View City, View Downtown |