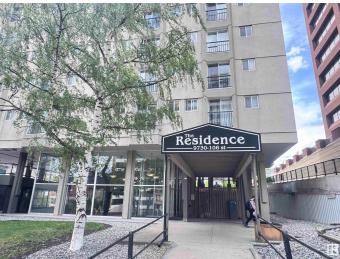

# \$94,900 - 505 9730 106 Street, Edmonton

MLS® #E4438591

#### \$94,900

1 Bedroom, 1.00 Bathroom, 457 sqft Condo / Townhouse on 0.00 Acres

Downtown (Edmonton), Edmonton, AB

Downtown cozy one-bedroom unit in a quiet concrete building, next to the Alberta Legislature Grounds and LRT station. Open concept layout, in-suite laundry with upgraded new appliances, plumbing fixtures and in-suite washer/dryer combo in the past two years. Walking distance to the River Valley, U of A campuses, Grant MacEwan University, Rogers Place and downtown Edmonton. Condo fees include power, heat, water. Secured parking and on-site personnel, perfect for investors, students and first time home buyers.

## **Community Information**

| Address              | 505 9730 106 Street                                                                                                       |
|----------------------|---------------------------------------------------------------------------------------------------------------------------|
| Area                 | Edmonton                                                                                                                  |
| Subdivision          | Downtown (Edmonton)                                                                                                       |
| City                 | Edmonton                                                                                                                  |
| County               | ALBERTA                                                                                                                   |
| Province             | AB                                                                                                                        |
| Postal Code          | T5K 1B7                                                                                                                   |
| Amenities            |                                                                                                                           |
| Amenities            | Intercom, Parking-Plug-Ins, Security Door, See Remarks                                                                    |
| Parking              | Parkade                                                                                                                   |
| Interior             |                                                                                                                           |
| Appliances           | Dishwasher-Built-In, Hood Fan, Refrigerator, Stacked Washer/Dryer, Stove-Electric                                         |
| Heating              | Baseboard, Hot Water, Natural Gas                                                                                         |
| # of Stories         | 11                                                                                                                        |
| Stories              | 1                                                                                                                         |
| Has Basement         | Yes                                                                                                                       |
| Basement             | None, No Basement                                                                                                         |
|                      |                                                                                                                           |
| Exterior             |                                                                                                                           |
| Exterior<br>Exterior | Concrete                                                                                                                  |
|                      | Concrete<br>Backs Onto Park/Trees, Golf Nearby, Hillside, River Valley View,<br>Shopping Nearby, View City, View Downtown |