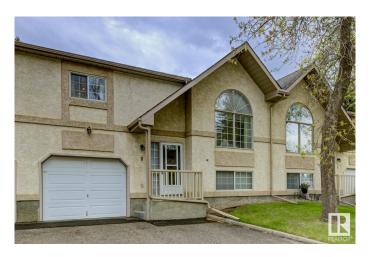

#### \$295,000

2 Bedroom, 2.00 Bathroom, 953 sqft Condo / Townhouse on 0.00 Acres

Erin Ridge, St. Albert, AB

Welcome to this Amazing 3-level split Home! In the Gorgeous Community of Erin Ridge. Offering elegance, and magnificent living spaces. Upon entry you're greeted by a large foyer. The Main Floor boasts Vaulted Ceilings, hosts a a large living room imbued with natural light. The kitchen is outstanding from every angle, showcases tasteful finishes with access to your Vinyl deck. Amazing Dining area flooded with natural light and a large window. The master bedroom features a walk-in closet. Full bathroom on the main. The Lower Level has a large family room, Full bathroom Bedroom and a Laundry room. Oversized Single Garage. In an Excellent location, close to all amenities, shopping, and walking trails.

#### **Exterior**

Exterior Wood, Stucco

Exterior Features Shopping Nearby

Roof Asphalt Shingles

Construction Wood, Stucco

Foundation Concrete Perimeter