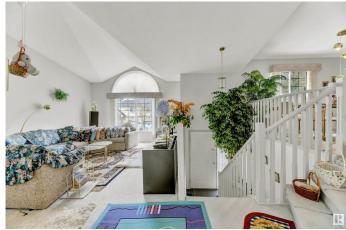

#### \$295,000

2 Bedroom, 2.00 Bathroom, 953 sqft Condo / Townhouse on 0.00 Acres

Erin Ridge, St. Albert, AB

Welcome to this Amazing 3-level split Home! In the Gorgeous Community of Erin Ridge. Offering elegance, and magnificent living spaces. Upon entry you're greeted by a large foyer. The Main Floor boasts Vaulted Ceilings, hosts a a large living room imbued with natural light. The kitchen is outstanding from every angle, showcases tasteful finishes with access to your Vinyl deck. Amazing Dining area flooded with natural light and a large window. The master bedroom features a walk-in closet. Full bathroom on the main. The Lower Level has a large family room, Full bathroom Bedroom and a Laundry room. Oversized Single Garage. In an Excellent location, close to all amenities, shopping, and walking trails.

## Interior

Appliances Dishwasher-Built-In, Dryer, Garage Control, Garage Opener,

Refrigerator, Stove-Electric, Washer, Window Coverings

Heating Forced Air-1, Natural Gas

Stories 3

Has Basement Yes

Basement Full, Finished