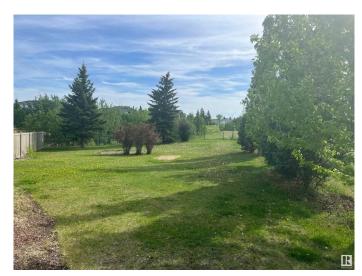

# \$369,900

0 Bedroom, 0.00 Bathroom, Single Family on 0.00 Acres

Silver Berry, Edmonton, AB

BACKS ONTO POND, WALK OUT
BASEMENT LOT! Huge lot - 8,889 square
feet, newly subdivided. Backs onto Silver
Berry Lake. Adjacent to green space. Walk
out basement lot. Crescent location. Lowest
price lot in south Edmonton that backs onto
lake/pond. Walk out lot.