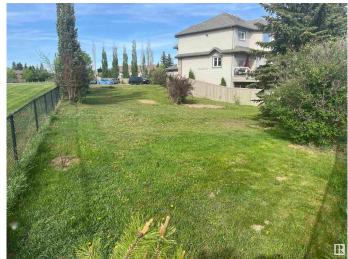

# \$369,900

0 Bedroom, 0.00 Bathroom, Single Family on 0.00 Acres

Silver Berry, Edmonton, AB

BACKS ONTO POND, WALK OUT
BASEMENT LOT! Huge lot - 8,889 square
feet, newly subdivided. Backs onto Silver
Berry Lake. Adjacent to green space. Walk
out basement lot. Crescent location. Lowest
price lot in south Edmonton that backs onto
lake/pond. Walk out lot.