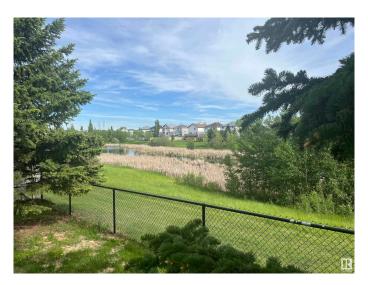

# \$369,900

0 Bedroom, 0.00 Bathroom, Single Family on 0.00 Acres

Silver Berry, Edmonton, AB

BACKS ONTO POND, WALK OUT
BASEMENT LOT! Huge lot - 8,889 square
feet, newly subdivided. Backs onto Silver
Berry Lake. Adjacent to green space. Walk
out basement lot. Crescent location. Lowest
price lot in south Edmonton that backs onto
lake/pond. Walk out lot.

# **Exterior**

Exterior Features Backs Onto Lake, No Back Lane, No Through Road, See Remarks