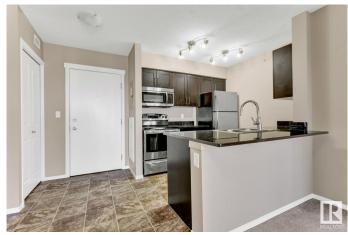

#### \$208,000

2 Bedroom, 2.00 Bathroom, 839 sqft Condo / Townhouse on 0.00 Acres

Heritage Valley Town Centre Area, Edmonton, AB

Spacious 2 bed, 2 bath plus den, can be used as 3rd bedroom, open concept kitchen, in suite laundry, 1 underground parking. In Rutherford, surrounded with shopping, restaurants, and amenities. Quick drive to Henday and Hwy 2. All walls, doors and trims are freshly painted.

#### Interior

Interior Features ensuite bathroom

Appliances Dishwasher-Built-In, Dryer, Refrigerator, Stove-Electric, Washer

Heating Baseboard, Electric