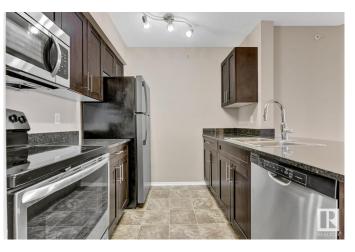

#### \$208,000

2 Bedroom, 2.00 Bathroom, 839 sqft Condo / Townhouse on 0.00 Acres

Heritage Valley Town Centre Area, Edmonton, AB

Spacious 2 bed, 2 bath plus den, can be used as 3rd bedroom, open concept kitchen, in suite laundry, 1 underground parking. In Rutherford, surrounded with shopping, restaurants, and amenities. Quick drive to Henday and Hwy 2. All walls, doors and trims are freshly painted.

#### Interior

Interior Features ensuite bathroom

Appliances Dishwasher-Built-In, Dryer, Refrigerator, Stove-Electric, Washer

Heating Baseboard, Electric