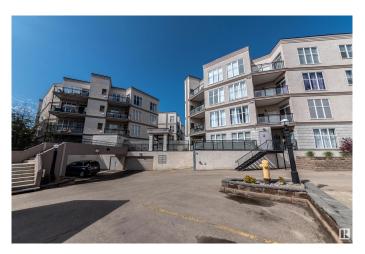

### \$190,000

1 Bedroom, 1.00 Bathroom, 648 sqft Condo / Townhouse on 0.00 Acres

Empire Park, Edmonton, AB

Well appointed 1 bedroom main floor condo unit in desirable "Southview Court". Features an extra large patio facing into the treed courtyard and is completely secured within the gated complex. 9' ceilings make this unit feel even more spacious. Upgraded heated secure parking and storage area also included along with all the appliances. In-suite laundry, and all window coverings. Location is one of the most convenient in Edmonton, just steps shopping, pubs, restaurants, Whitemud and Calgary trail and direct transportation to U of A. Comes with a titled underground parking stall and one more leased space with extra storage. Low condo fees makes this one very attactive

### **Amenities**

Amenities Ceiling 9 ft., Exterior Walls- 2"x6", Parking-Extra, Parking-Visitor, Patio

Parking Underground

#### **Exterior**

Exterior Wood, Stucco

Exterior Features Public Transportation, Shopping Nearby

Roof Tar & T

Construction Wood, Stucco

Foundation Concrete Perimeter