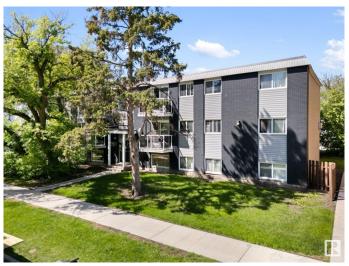

## \$109,900

2 Bedroom, 1.00 Bathroom, 723 sqft Condo / Townhouse on 0.00 Acres

Westmount, Edmonton, AB

This home is a blend of convenience and comfort! This beautifully updated 2-bedroom. 1-bath condo offers modern living and urban accessibility. Located just minutes from downtown, you'll enjoy quick access to restaurants, cafes, shopping, and everything the city has to offer. Step inside to find upgraded finishes throughout, including sleek flooring, contemporary fixtures, and a modern kitchen perfect for entertaining or everyday living. The open-concept living space provides a bright and airy feel, while the spacious bedrooms offer comfort and flexibility. The building itself has recently undergone a full exterior renovation, giving it fresh curb appeal and enhanced value. Whether you're a first-time buyer, downsizing, or investing, this turnkey unit is ready for you to move in and enjoy.

Year Built 1969

Type Condo / Townhouse Sub-Type Lowrise Apartment

Style Single Level Apartment

Status Active

#### **Exterior**

Exterior Wood, Brick, Vinyl

Exterior Features Back Lane, Public Transportation, Schools, Shopping Nearby

Roof Tar & Damp; Gravel
Construction Wood, Brick, Vinyl
Foundation Concrete Perimeter