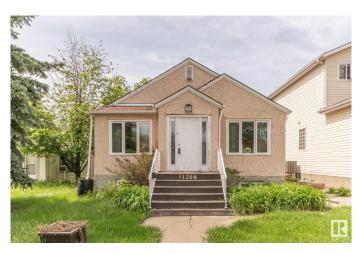

### \$320,000

2 Bedroom, 1.00 Bathroom, 825 sqft Single Family on 0.00 Acres

Cromdale, Edmonton, AB

Take a step back in time to 1947 when you find crystal glass door knobs, front and back porches and stained glass windows to welcome you. This beautifully treed street in Cromdale holds a lot of history as does this home. You will find it is pretty much original and being it has been rented for many years it is being sold As Is Where Is. Please take a look and see if you are someone who loves to restore older homes or perhaps just the lot is more to your liking. How great to be able to walk to the foot ball games or a concert in Commonwealth Stadium. So close to downtown, shopping, medical and parks. With the back alley you have access to parking in the back or on the street. A hidden gem for sure.

#### **Exterior**

Exterior Wood, Stucco

Exterior Features Back Lane, Low Maintenance Landscape, Public Swimming Pool, Public

Transportation

Roof Asphalt Shingles

Construction Wood, Stucco

Foundation Concrete Perimeter