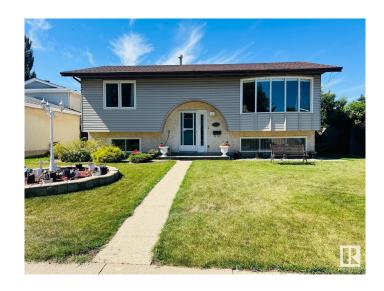

## \$459.900

4 Bedroom, 3.00 Bathroom, 977 sqft Single Family on 0.00 Acres

Pollard Meadows, Edmonton, AB

1820-47 street - proud of ownership! Upgraded and well maintained bi-level home with 5 bright and spacious bedrooms, 3 full bathrooms, 2 large sunny living rooms! New kitchen with plenty of cabinet space, new counter tops and faucet, garburator, amazing sun room, fully finished basement, new paint, new flooring, new rod iron railing, huge backyard with plenty of space for kids and your garden plus SHOP with 220 V electrical, insulated and heated! Double detached garage oversized and also insulated for your convenience. Located 2 min away from k-9 school, shopping, all services and transportation with express bus to downtown. Quiet family oriented community with only local traffic this home has it all for comfortable living in Pollard Meadows!