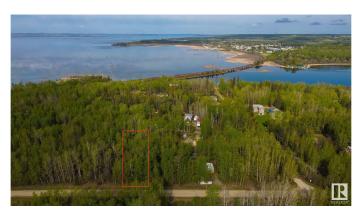

## \$155,000

0 Bedroom, 0.00 Bathroom, Rural on 0.38 Acres

Moonlight Bay (Parkland), Rural Parkland County, AB

Come live by the lake! This 0.38 acre lot in Moonlight Bay is fully treed, and offers you the chance to develop it to your tastes with no architectural controls! Due to its convenient DOUBLE-LOT location, the potential exists for multiple access points onto the property depending on your vision. Whether you choose to keep the lot treed, or clear it all away – the choice here is yours. Wabamun Lake offers endless recreational opportunities which include fishing, ice fishing, swimming, watersports, sailing, sledding, & cross-country skiing â€" you name it, you can do it here. The shores of the lake are just a few steps away, while the provincial boat launch is conveniently located just down the road. With easy access to Hwy 16, this lot is only 20 mins from Spruce Grove & 35 mins from Edmonton's city limits on PAVED roads, making it the perfect spot for a weekend escape or vacation retreat.