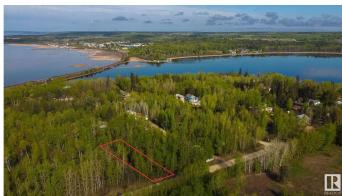

## \$155,000

0 Bedroom, 0.00 Bathroom, Rural on 0.38 Acres

Moonlight Bay (Parkland), Rural Parkland County, AB

Come live by the lake! This 0.38 acre lot in Moonlight Bay is fully treed, and offers you the chance to develop it to your tastes with no architectural controls! Due to its convenient DOUBLE-LOT location, the potential exists for multiple access points onto the property depending on your vision. Whether you choose to keep the lot treed, or clear it all away – the choice here is yours. Wabamun Lake offers endless recreational opportunities which include fishing, ice fishing, swimming, watersports, sailing, sledding, & cross-country skiing â€" you name it, you can do it here. The shores of the lake are just a few steps away, while the provincial boat launch is conveniently located just down the road. With easy access to Hwy 16, this lot is only 20 mins from Spruce Grove & 35 mins from Edmonton's city limits on PAVED roads, making it the perfect spot for a weekend escape or vacation retreat.