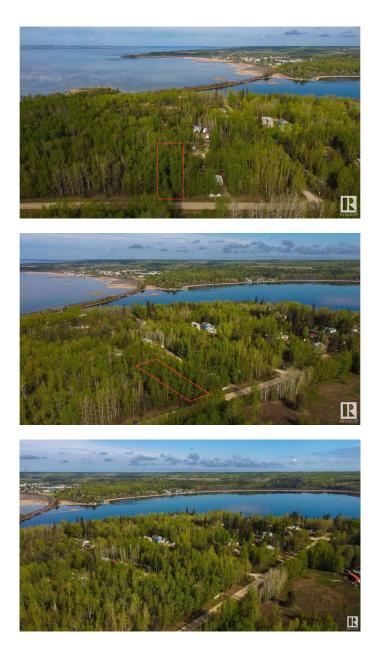

#### \$155,000

0 Bedroom, 0.00 Bathroom, Rural on 0.38 Acres

Moonlight Bay (Parkland), Rural Parkland County, AB

Come live by the lake! This 0.38 acre lot in Moonlight Bay is fully treed, and offers you the chance to develop it to your tastes with no architectural controls! Due to its convenient DOUBLE-LOT location, the potential exists for multiple access points onto the property depending on your vision. Whether you choose to keep the lot treed, or clear it all away – the choice here is yours. Wabamun Lake offers endless recreational opportunities which include fishing, ice fishing, swimming, watersports, sailing, sledding, & cross-country skiing – you name it, you can do it here. The shores of the lake are just a few steps away, while the provincial boat launch is conveniently located just down the road. With easy access to Hwy 16, this lot is only 20 mins from Spruce Grove & 35 mins from Edmonton's city limits on PAVED roads, making it the perfect spot for a weekend escape or vacation retreat.