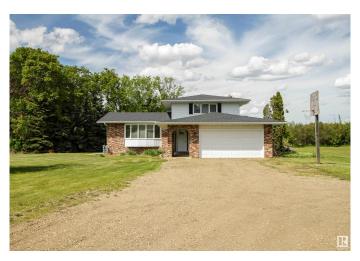

## \$714,900

4 Bedroom, 2.50 Bathroom, 2,139 sqft Rural on 3.44 Acres

Artesian Estates, Rural Strathcona County, AB

Welcome to your private retreat in Artesian Estates, perfectly situated on 3.44 secluded acres just 2 minutes east of Ardrossan and 10 minutes from Sherwood Park. This beautifully updated 4-level split offers a rare blend of country serenity and urban convenience. Boasting 4 spacious bedrooms and 2.5 bathrooms, this home has seen significant upgrades, including:Furnaces (2012) Triple pane windows (2017) Shingles (2019) Modern kitchen & bathroom renovations (2016) Enjoy peace and privacy surrounded by mature trees and open space â€" ideal for families or anyone seeking room to breathe. With functional updates already complete, all that's left is to move in and make it your own.

## **Essential Information**

MLS® # E4439081 Price \$714,900

Bedrooms 4

Bathrooms 2.50

Full Baths 2

Half Baths 1

Square Footage 2,139

Acres 3.44
Year Built 1976
Type Rural

Sub-Type Detached Single Family

Style 4 Level Split

Status Active