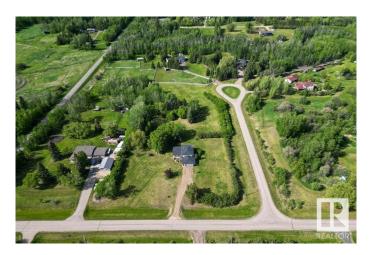

## \$714,900

4 Bedroom, 2.50 Bathroom, 2,139 sqft Rural on 3.44 Acres

Artesian Estates, Rural Strathcona County, AB

Welcome to your private retreat in Artesian Estates, perfectly situated on 3.44 secluded acres just 2 minutes east of Ardrossan and 10 minutes from Sherwood Park. This beautifully updated 4-level split offers a rare blend of country serenity and urban convenience. Boasting 4 spacious bedrooms and 2.5 bathrooms, this home has seen significant upgrades, including:Furnaces (2012) Triple pane windows (2017) Shingles (2019) Modern kitchen & bathroom renovations (2016) Enjoy peace and privacy surrounded by mature trees and open space â€" ideal for families or anyone seeking room to breathe. With functional updates already complete, all that's left is to move in and make it your own.

## **Community Information**

Address 53111 Rge Road 220

Area Rural Strathcona County

Subdivision Artesian Estates

City Rural Strathcona County

County ALBERTA

Province AB

Postal Code T8E 2C6