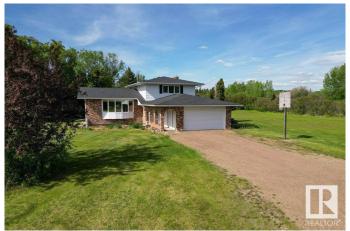

## \$714,900

4 Bedroom, 2.50 Bathroom, 2,139 sqft Rural on 3.44 Acres

Artesian Estates, Rural Strathcona County, AB

Welcome to your private retreat in Artesian Estates, perfectly situated on 3.44 secluded acres just 2 minutes east of Ardrossan and 10 minutes from Sherwood Park. This beautifully updated 4-level split offers a rare blend of country serenity and urban convenience. Boasting 4 spacious bedrooms and 2.5 bathrooms, this home has seen significant upgrades, including:Furnaces (2012) Triple pane windows (2017) Shingles (2019) Modern kitchen & bathroom renovations (2016) Enjoy peace and privacy surrounded by mature trees and open space â€" ideal for families or anyone seeking room to breathe. With functional updates already complete, all that's left is to move in and make it your own.

## **Essential Information**

MLS® # E4439081 Price \$714,900

Bedrooms 4

Bathrooms 2.50

Full Baths 2

Half Baths 1

Square Footage 2,139

Acres 3.44
Year Built 1976
Type Rural

Sub-Type Detached Single Family

Style 4 Level Split

Status Active