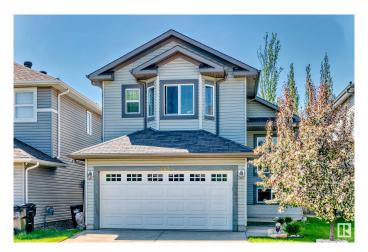

#### \$529,900

4 Bedroom, 3.00 Bathroom, 1,238 sqft Single Family on 0.00 Acres

Tamarack, Edmonton, AB

Welcome to this spacious bi level home nestled in Tamarack. This home has an open floor plan with vaulted ceilings. The main floor has a spacious living room with an abundance of natural light. The kitchen offers ample cabinet and counter top space including a pantry. The home has 4 large bedrooms with the master offering a huge walk in closet and a full ensuite. The basement is also full finished by the builder. The home has a large professionally landscaped back yard and a large deck for all your entertaining needs. The home also has a large driveway with an attached double garage. This smoke free, pet free, very well maintained semi custom home is located in a quiet cul de sack and walking distance to schools, shopping and public transportation. Make this amazing home yours!