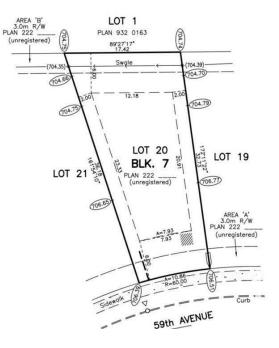

#### \$299,900

0 Bedroom, 0.00 Bathroom, Rural on 0.12 Acres

Irvine Creek, Rural Leduc County, AB

Construct your dream home on a large 3pie shaped Walk Out Lot to beautiful Pond in the Irvine Creek. Exceptional lot with FULL municipal services, City water, City Sewer, Gas, Power and High speed internet in a Developed subdivision. You can hire your own builder or can build your own. 30 feet Building Pocket surrounded by high end custom homes. Minutes to Beaumont, Edmonton, Nisku, Leduc and Edmonton Int' Airport.