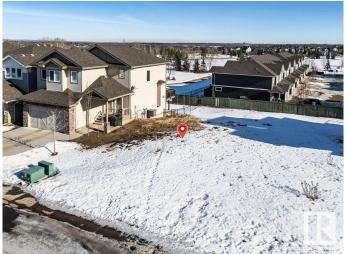

### \$229,900

0 Bedroom, 0.00 Bathroom, Single Family on 0.00 Acres

Spruce Village, Spruce Grove, AB

One of the last TWO WALKOUT LOTS remaining in Spruce Village backing onto Jubilee Park. Zoned for duplex or single family. Or buy the lot next door and build a bungalow duplex unit over the two lots. Enjoy the benefits of building in an already well established neighborhood. Located within a 5minute walk to Greystone Centennial Middle School. This neighborhood is on the most eastern side of Spruce grove making it only 15 min drive to the west end of Edmonton. This is a 4600 sf lot with a 30 foot building pocket. A great location with trails, parks, family friendly amenities at your doorstep. This is a great opportunity to build to suit.