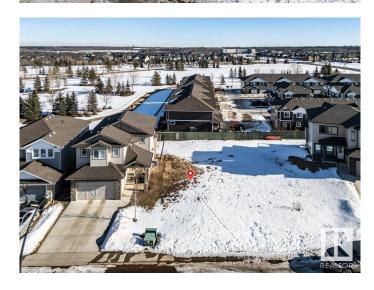

### \$229,900

0 Bedroom, 0.00 Bathroom, Single Family on 0.00 Acres

Spruce Village, Spruce Grove, AB

One of the last TWO WALKOUT LOTS remaining in Spruce Village backing onto Jubilee Park. Zoned for duplex or single family. Or buy the lot next door and build a bungalow duplex unit over the two lots. Enjoy the benefits of building in an already well established neighborhood. Located within a 5minute walk to Greystone Centennial Middle School. This neighborhood is on the most eastern side of Spruce grove making it only 15 min drive to the west end of Edmonton. This is a 4600 sf lot with a 30 foot building pocket. A great location with trails, parks, family friendly amenities at your doorstep. This is a great opportunity to build to suit.