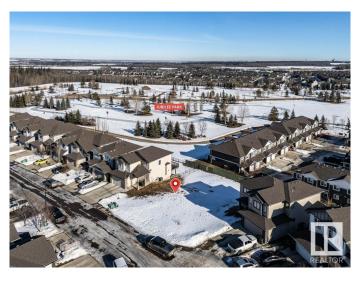

### \$229,900

0 Bedroom, 0.00 Bathroom, Single Family on 0.00 Acres

Spruce Village, Spruce Grove, AB

One of the last TWO WALKOUT LOTS remaining in Spruce Village backing onto Jubilee Park. Zoned for duplex or single family. Or buy the lot next door and build a bungalow duplex unit over the two lots. Enjoy the benefits of building in an already well established neighborhood. Located within a 5minute walk to Greystone Centennial Middle School. This neighborhood is on the most eastern side of Spruce grove making it only 15 min drive to the west end of Edmonton. This is a 4600 sf lot with a 30 foot building pocket. A great location with trails, parks, family friendly amenities at your doorstep. This is a great opportunity to build to suit.