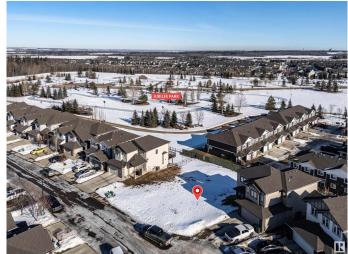

### \$229,900

0 Bedroom, 0.00 Bathroom, Single Family on 0.00 Acres

Spruce Village, Spruce Grove, AB

One of the last TWO WALKOUT LOTS remaining in Spruce Village backing onto Jubilee Park. Zoned for duplex or single family. Or buy the lot next door and build a bungalow duplex unit over the two lots. Enjoy the benefits of building in an already well established neighborhood. Located within a 5minute walk to Greystone Centennial Middle School. This neighborhood is on the most eastern side of Spruce grove making it only 15 min drive to the west end of Edmonton. This is a 4600 sf lot with a 30 foot building pocket. A great location with trails, parks, family friendly amenities at your doorstep. This is a great opportunity to build to suit.

## **Community Information**

Address 40 Voleta Crest Area Spruce Grove

Subdivision Spruce Village

City Spruce Grove

County ALBERTA

Province AB

Postal Code T7X 0J8

## **Exterior**

Exterior Features Backs Onto Park/Trees, Park/Reserve, Public Transportation, Schools