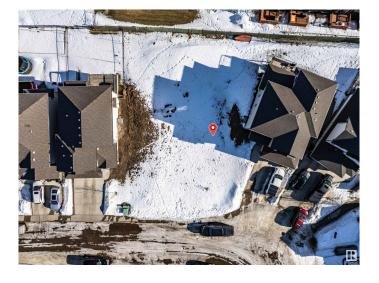

### \$229,900

0 Bedroom, 0.00 Bathroom, Single Family on 0.00 Acres

Spruce Village, Spruce Grove, AB

One of the last TWO WALKOUT LOTS remaining in Spruce Village backing onto Jubilee Park. Zoned for duplex or single family. Or buy the lot next door and build a bungalow duplex unit over the two lots. Enjoy the benefits of building in an already well established neighborhood. Located within a 5minute walk to Greystone Centennial Middle School. This neighborhood is on the most eastern side of Spruce grove making it only 15 min drive to the west end of Edmonton. This is a 4600 sf lot with a 30 foot building pocket. A great location with trails, parks, family friendly amenities at your doorstep. This is a great opportunity to build to suit.

## **Community Information**

Address 40 Voleta Crest Area Spruce Grove

Subdivision Spruce Village

City Spruce Grove

County ALBERTA

Province AB

Postal Code T7X 0J8