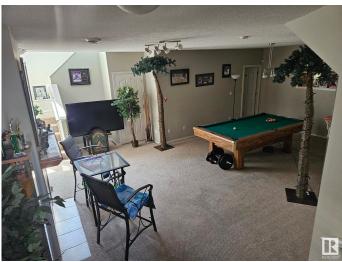

### \$478,500

3 Bedroom, 3.00 Bathroom, 1,326 sqft Single Family on 0.00 Acres

Ellerslie, Edmonton, AB

Custom Built Park Homes. Over 1900 square ft of development. Very nice backyard with water feature and deck and awning and patio stones. Double attached garage. Close to all amenities. Basement has 2 access's from main floor

## **Community Information**

| Address     | 8507 8 Avenue |
|-------------|---------------|
| Area        | Edmonton      |
| Subdivision | Ellerslie     |
| City        | Edmonton      |

| County<br>Province<br>Postal Code | ALBERTA<br>AB<br>T6X 1J3                                                                                                                                             |
|-----------------------------------|----------------------------------------------------------------------------------------------------------------------------------------------------------------------|
| Amenities                         |                                                                                                                                                                      |
| Amenities                         | Deck                                                                                                                                                                 |
| Parking Spaces                    | 4                                                                                                                                                                    |
| Parking                           | Double Garage Attached                                                                                                                                               |
| Interior                          |                                                                                                                                                                      |
| Interior Features                 | ensuite bathroom                                                                                                                                                     |
| Appliances                        | Dishwasher-Built-In, Dryer, Garage Control, Garage Opener, Hood Fan,<br>Microwave Hood Fan, Refrigerator, Stove-Electric, Washer, Window<br>Coverings, Garage Heater |
| Heating                           | Forced Air-1, Natural Gas                                                                                                                                            |
| Fireplace                         | Yes                                                                                                                                                                  |
| Fireplaces                        | Heatilator/Fan, Insert                                                                                                                                               |
| Stories                           | 3                                                                                                                                                                    |
| Has Basement                      | Yes                                                                                                                                                                  |
| Basement                          | Full, Finished                                                                                                                                                       |
| Exterior                          |                                                                                                                                                                      |