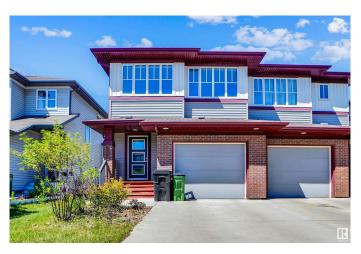

# \$474,900 - 2248 Casey Crescent, Edmonton

MLS® #E4439545

### \$474,900

3 Bedroom, 2.50 Bathroom, 1,489 sqft Single Family on 0.00 Acres

Cavanagh, Edmonton, AB

Beautiful 1488 Sq Ft Half Duplex in Cavanagh â€" Must See! Built by Pacesetter Homes, this well-maintained half duplex features 3 spacious bedrooms, a versatile bonus room, 2.5 bathrooms, and a single attached garage. The main floor offers a warm family room and a modern kitchen with quality finishes. Enjoy hardwood, tile, and carpet flooring throughout. The home is fully landscaped and move-in ready. Located in the desirable Cavanagh community, it's close to shopping, schools, parks, and the Amazon warehouseâ€"perfect for families or professionals. Don't miss this great opportunity to own a stylish and functional home in a fantastic location.