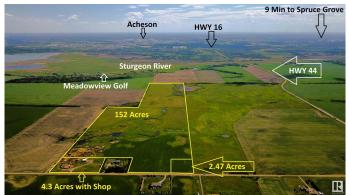

#### \$949,900

0 Bedroom, 0.00 Bathroom, Rural on 152.70 Acres

None, Rural Sturgeon County, AB

152 ACRE FARM OPPORTUNITY - Ideally located at the TOP OF THE HILL just 10 MIN FROM ST.ALBERT, Edmonton or Spruce Grove. BUILD YOUR DREAM HOME with views to the South, add a Barn, Shop, SECOND RESIDENCE, all are permitted under the zoning. Power and Gas at the road and LESS THAN 1KM OF GRAVEL. Great opportunity to get into the country and still be close to town. BUSSING TO SCHOOL IN ST.ALBERT K-9, 86 ACRES OF HIGH PRODUCING SOIL, seeded to pasture and hay and suitable for grains. Cross fenced and SET UP FOR HORSES with multiple ponds.

## **Essential Information**

| MLS® #    | E4439614        |
|-----------|-----------------|
| Price     | \$949,900       |
| Bathrooms | 0.00            |
| Acres     | 152.70          |
| Туре      | Rural           |
| Sub-Type  | Vacant Lot/Land |
| Status    | Active          |