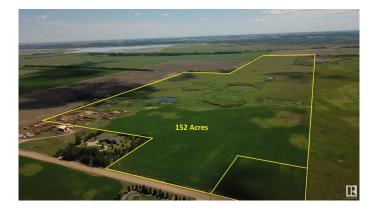

#### \$949,900

0 Bedroom, 0.00 Bathroom, Rural on 152.70 Acres

None, Rural Sturgeon County, AB

152 ACRE FARM OPPORTUNITY - Ideally located at the TOP OF THE HILL just 10 MIN FROM ST.ALBERT, Edmonton or Spruce Grove. BUILD YOUR DREAM HOME with views to the South, add a Barn, Shop, SECOND RESIDENCE, all are permitted under the zoning. Power and Gas at the road and LESS THAN 1KM OF GRAVEL. Great opportunity to get into the country and still be close to town. BUSSING TO SCHOOL IN ST.ALBERT K-9, 86 ACRES OF HIGH PRODUCING SOIL, seeded to pasture and hay and suitable for grains. Cross fenced and SET UP FOR HORSES with multiple ponds.

## **Essential Information**

| MLS® #    | E4439614        |
|-----------|-----------------|
| Price     | \$949,900       |
| Bathrooms | 0.00            |
| Acres     | 152.70          |
| Туре      | Rural           |
| Sub-Type  | Vacant Lot/Land |
| Status    | Active          |