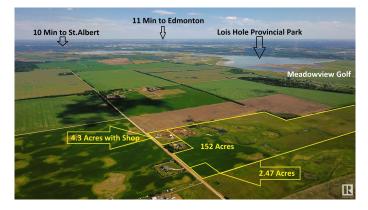

#### \$949,900

0 Bedroom, 0.00 Bathroom, Rural on 152.70 Acres

None, Rural Sturgeon County, AB

152 ACRE FARM OPPORTUNITY - Ideally located at the TOP OF THE HILL just 10 MIN FROM ST.ALBERT, Edmonton or Spruce Grove. BUILD YOUR DREAM HOME with views to the South, add a Barn, Shop, SECOND RESIDENCE, all are permitted under the zoning. Power and Gas at the road and LESS THAN 1KM OF GRAVEL. Great opportunity to get into the country and still be close to town. BUSSING TO SCHOOL IN ST.ALBERT K-9, 86 ACRES OF HIGH PRODUCING SOIL, seeded to pasture and hay and suitable for grains. Cross fenced and SET UP FOR HORSES with multiple ponds.

## **Essential Information**

| MLS® #    | E4439614        |
|-----------|-----------------|
| Price     | \$949,900       |
| Bathrooms | 0.00            |
| Acres     | 152.70          |
| Туре      | Rural           |
| Sub-Type  | Vacant Lot/Land |
| Status    | Active          |