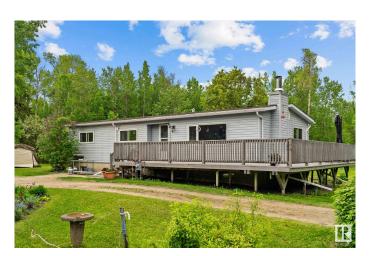

### \$424,000

3 Bedroom, 1.00 Bathroom, 1,062 sqft Rural on 3.00 Acres

Meso West I, Rural Parkland County, AB

Looking for the quiet life? This acreage is for you! Beautifully landscaped on 3 acres. Totally private! Lovely home with a full basement (unfinished) and room for storage. 3 beds, 1 bath with space to expand. Beautiful gardens, trees and nature all at you doorstep. Back deck faces south. A perfect place to have your morning coffee and watch the deer. Out front has a beautiful garden, ready for all your tomatoes & veggies. Pull around drive for parking. Bonus is a Bunkie! 2 beds and a sitting room. Close to the power line, so easy to hook up for the kids on the weekend. Upgrades include: drilled well in 2015, New furnace, HWT, pressure tank & water filtration system in 2020. 2 sump pumps. All new windows in 2021. 2023 had new vapor barrier system in basement & re-graded. Plenty of room to build a garage. Close to Stony Plain & Spruce. Your Oasis awaits.