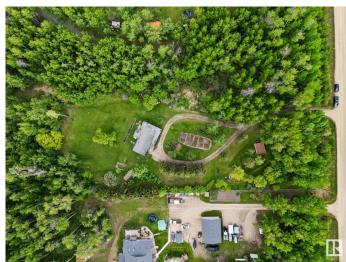

### \$424,000

3 Bedroom, 1.00 Bathroom, 1,062 sqft Rural on 3.00 Acres

Meso West I, Rural Parkland County, AB

Looking for the quiet life? This acreage is for you! Beautifully landscaped on 3 acres. Totally private! Lovely home with a full basement (unfinished) and room for storage. 3 beds, 1 bath with space to expand. Beautiful gardens, trees and nature all at you doorstep. Back deck faces south. A perfect place to have your morning coffee and watch the deer. Out front has a beautiful garden, ready for all your tomatoes & veggies. Pull around drive for parking. Bonus is a Bunkie! 2 beds and a sitting room. Close to the power line, so easy to hook up for the kids on the weekend. Upgrades include: drilled well in 2015, New furnace, HWT, pressure tank & water filtration system in 2020. 2 sump pumps. All new windows in 2021. 2023 had new vapor barrier system in basement & re-graded. Plenty of room to build a garage. Close to Stony Plain & Spruce. Your Oasis awaits.

#### **Exterior**

Exterior Features Backs Onto Park/Trees, Fruit Trees/Shrubs, Golf Nearby, Landscaped

Foundation Concrete Perimeter