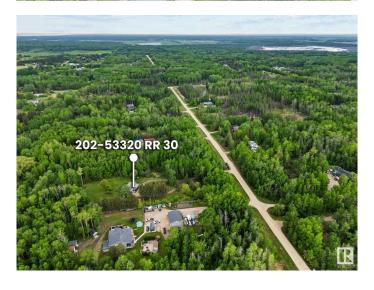

## **Community Information**

Address 53320 Rge Road 30

Area Rural Parkland County

Subdivision Meso West I

City Rural Parkland County

County ALBERTA

Province AB

Postal Code T7Y 0E2