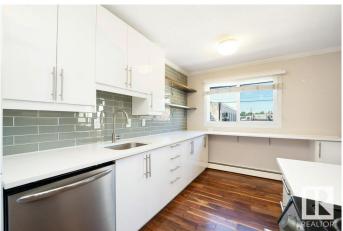

# \$178,300

1 Bedroom, 1.00 Bathroom, 661 sqft Condo / Townhouse on 0.00 Acres

Queen Alexandra, Edmonton, AB

Welcome to this well renovated unit in Golden Ash Manor in the heart of Queen Alexandra. Located just off Whyte Avenue, this stylish and well maintained unit features modern updates and walnut hardwood flooring throughout. The spacious living room has big windows and has a balcony. The kitchen has upgraded high end cabinets, quartz countertop, glass backsplash and stainless steel appliances. The unit includes in-suite laundry and additional storage right by the entrance. This pet-friendly building offers peace of mind with lower monthly condo fees, making it a fantastic option for students, professionals, or investors. With public transit, shops, restaurants, and the University of Alberta all within walking distance, convenience meets comfort in this move-in-ready home.