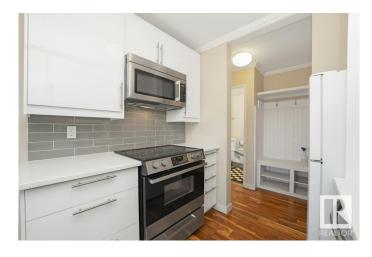

# \$178,300

1 Bedroom, 1.00 Bathroom, 661 sqft Condo / Townhouse on 0.00 Acres

Queen Alexandra, Edmonton, AB

Welcome to this well renovated unit in Golden Ash Manor in the heart of Queen Alexandra. Located just off Whyte Avenue, this stylish and well maintained unit features modern updates and walnut hardwood flooring throughout. The spacious living room has big windows and has a balcony. The kitchen has upgraded high end cabinets, quartz countertop, glass backsplash and stainless steel appliances. The unit includes in-suite laundry and additional storage right by the entrance. This pet-friendly building offers peace of mind with lower monthly condo fees, making it a fantastic option for students, professionals, or investors. With public transit, shops, restaurants, and the University of Alberta all within walking distance, convenience meets comfort in this move-in-ready home.

## Interior

**Appliances** Dishwasher-Built-In, Euro Washer/Dryer Combo, Microwave Hood Fan,

Refrigerator, Stove-Electric

Hot Water, Natural Gas Heating