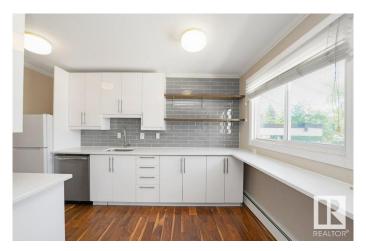

# \$178,300

1 Bedroom, 1.00 Bathroom, 661 sqft Condo / Townhouse on 0.00 Acres

Queen Alexandra, Edmonton, AB

Welcome to this well renovated unit in Golden Ash Manor in the heart of Queen Alexandra. Located just off Whyte Avenue, this stylish and well maintained unit features modern updates and walnut hardwood flooring throughout. The spacious living room has big windows and has a balcony. The kitchen has upgraded high end cabinets, quartz countertop, glass backsplash and stainless steel appliances. The unit includes in-suite laundry and additional storage right by the entrance. This pet-friendly building offers peace of mind with lower monthly condo fees, making it a fantastic option for students, professionals, or investors. With public transit, shops, restaurants, and the University of Alberta all within walking distance, convenience meets comfort in this move-in-ready home.