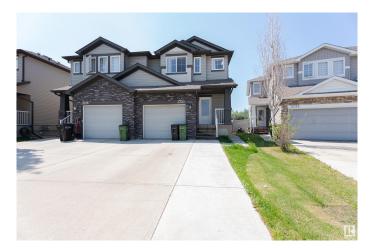

#### \$465,000

4 Bedroom, 3.50 Bathroom, 1,346 sqft Single Family on 0.00 Acres

Maple Crest, Edmonton, AB

Welcome to this spacious 2-storey half duplex located in the desirable community of Maple Crest! Offering 4 Bedrooms, 3.5 Bathrooms, and nearly 1,900 sq ft of total living space, this freshly painted home is perfect for first-time buyers or investors. Enjoy the convenience of a SEPARATE ENTRANCE to the BASEMENT with a SECOND KITCHENâ€"ideal for extended family. The home features a large master bedroom, an extended driveway, and a functional layout throughout. Walking distance to schools, parks, bus stops, and shopping plazas, this is a fantastic opportunity to own in a family-friendly neighborhood. Don't miss out!

### **Exterior**

Exterior Wood, Vinyl

Exterior Features Cul-De-Sac, Fenced, Landscaped, Low Maintenance Landscape,

Playground Nearby, Public Transportation, Schools, Shopping Nearby,

See Remarks

Roof Asphalt Shingles